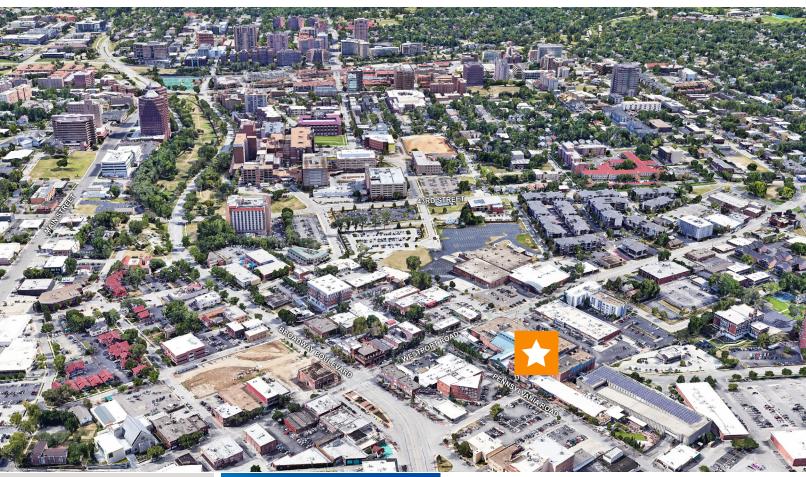

#### **DRIVE TIMES:**

- Downtown/River Market, 10-15 minutes
- Crown Center/Crossroads, 10-15 minutes
- · Interstate Access: I-35, 10 minutes; I-435, 15 minutes; Highway-71, 5 minutes
- Country Club Plaza, 5 minutes
- Downtown Airport, 25 minutes
- KCI Airport, 35-40 minutes