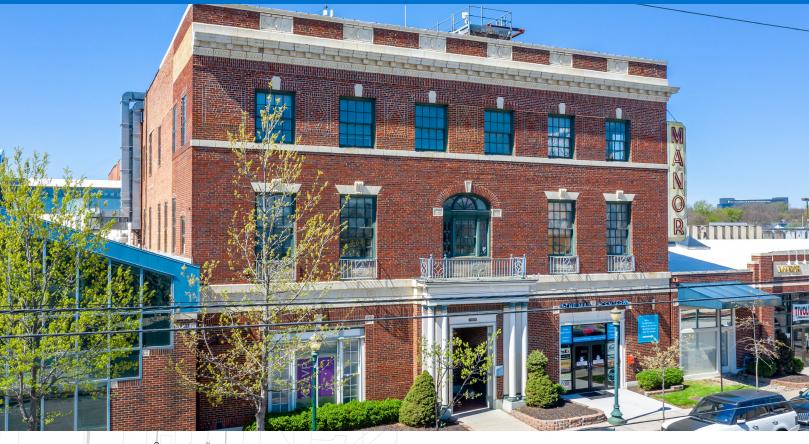

### **4050 PENN / MANOR SQUARE**

4050 PENNSYLVANIA, KANSAS CITY, MO 64112 | \$22.50 PSF FS

#### **PROPERTY HIGHLIGHTS:**

- ±2,500-6,200 square feet of creative office space featuring exposed ceilings, brick walls and stunning urban views
- Extensive renovation have been made to the common areas and exterior-including the addition of two building conference room
- Centrally located in the heart of historic Westport, one of Kansas City's hottest neighborhoods and top tourist attractions
- Ample, walkable area amenities-multiple dining, shopping, service and entertainment options
- Abundant free covered parking-adjacent 700-space, five-story garage (3.0/1,000 SF)