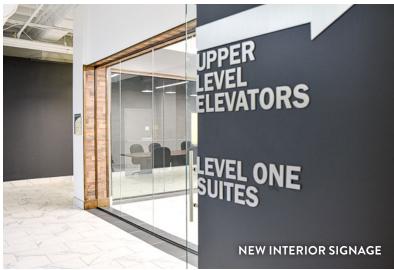

#### **PROPERTY HIGHLIGHTS:**

- ±2,500-6,200 square feet of creative office space featuring exposed ceilings, brick walls and stunning urban views
- Extensive renovation have been made to the common areas and exterior-including the addition of two building conference room
- Centrally located in the heart of historic Westport, one of Kansas City's hottest neighborhoods and top tourist attractions
- Ample, walkable area amenities-multiple dining, shopping, service and entertainment options
- Abundant free covered parking-adjacent 700-space, five-story garage (3.0/1,000 SF)