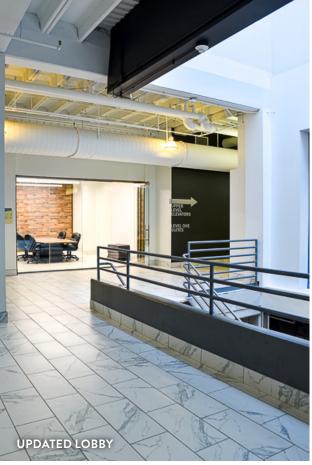

#### **PROPERTY HIGHLIGHTS:**

- ±2,500-6,200 square feet of creative office space featuring exposed ceilings, brick walls and stunning urban views
- Extensive renovation have been made to the common areas and exterior-including the addition of two building conference room
- Centrally located in the heart of historic Westport, one of Kansas City's hottest neighborhoods and top tourist attractions
- Ample, walkable area amenities-multiple dining, shopping, service and entertainment options
- Abundant free covered parking-adjacent 700-space, five-story garage (3.0/1,000 SF)