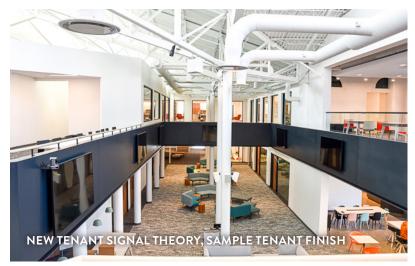

#### **PROPERTY HIGHLIGHTS:**

- ±2,500-6,200 square feet of creative office space featuring exposed ceilings, brick walls and stunning urban views
- Extensive renovation have been made to the common areas and exterior-including the addition of two building conference room
- Centrally located in the heart of historic Westport, one of Kansas City's hottest neighborhoods and top tourist attractions
- Ample, walkable area amenities-multiple dining, shopping, service and entertainment options
- Abundant free covered parking-adjacent 700-space, five-story garage (3.0/1,000 SF)