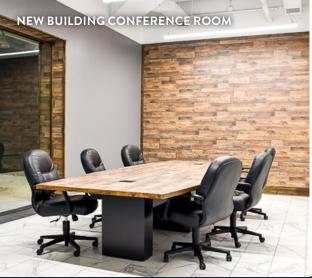

#### **PROPERTY HIGHLIGHTS:**

- ±2,500-6,200 square feet of creative office space featuring exposed ceilings, brick walls and stunning urban views
- Extensive renovation have been made to the common areas and exterior-including the addition of two building conference room
- Centrally located in the heart of historic Westport, one of Kansas City's hottest neighborhoods and top tourist attractions
- Ample, walkable area amenities-multiple dining, shopping, service and entertainment options
- Abundant free covered parking-adjacent 700-space, five-story garage (3.0/1,000 SF)