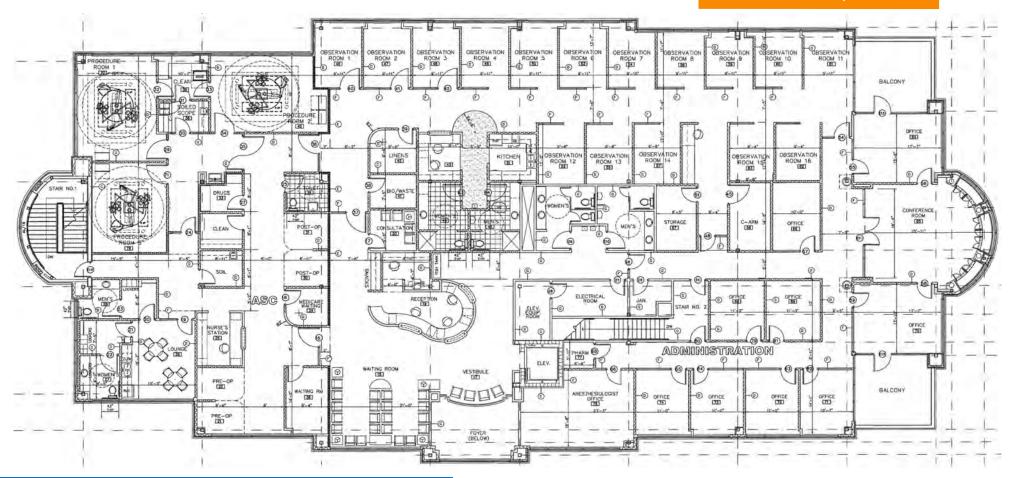

## 8101 W. 135<sup>TH</sup> STREET SUBLEASE

OVERLAND PARK, KANSAS | \$22.50 PSF NET OF JANITORIAL

**FLOOR 2**: 14,302 SF