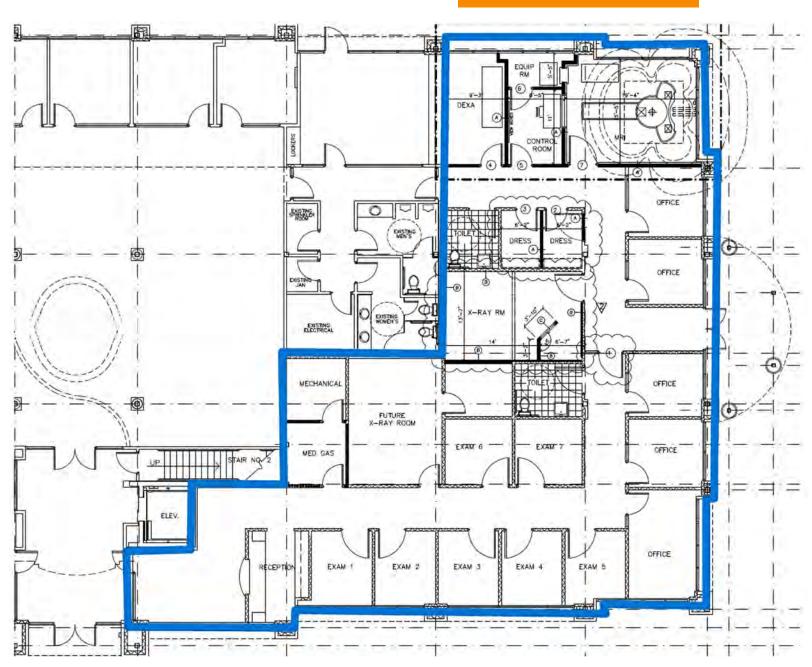

### 8101 W. 135<sup>TH</sup> STREET SUBLEASE

OVERLAND PARK, KANSAS | \$22.50 PSF NET OF JANITORIAL

**FLOOR 1**: 4,964 SF