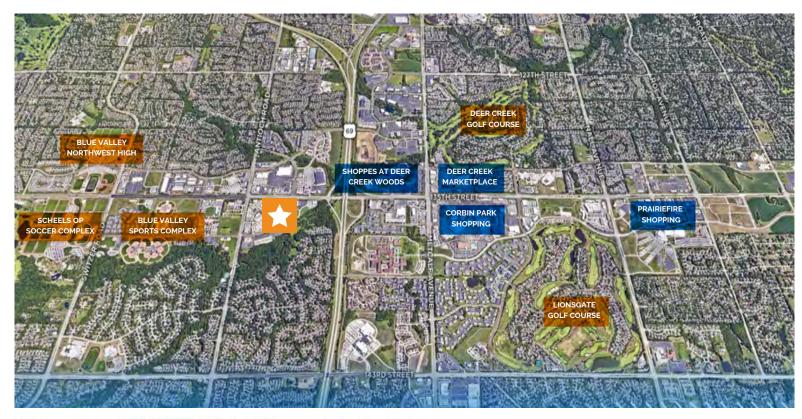

#### **DRIVE TIMES:**

- Interstate Access: Highway-69 >5 minutes; 435 10-15 minutes; l-35 15 minutes
- Surrounding Major Retail/ Amenities: 5-10 Minutes
- Downtown KC: 25-30 minutes
- KCI Airport: 45 minutes