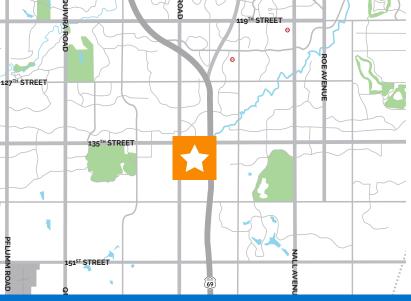

#### **DRIVE TIMES:**

- Interstate Access: Highway-69 >5 minutes; 435 10-15 minutes; l-35 15 minutes
- Surrounding Major Retail/ Amenities: 5-10 Minutes
- Downtown KC: 25-30 minutes
- KCI Airport: 45 minutes