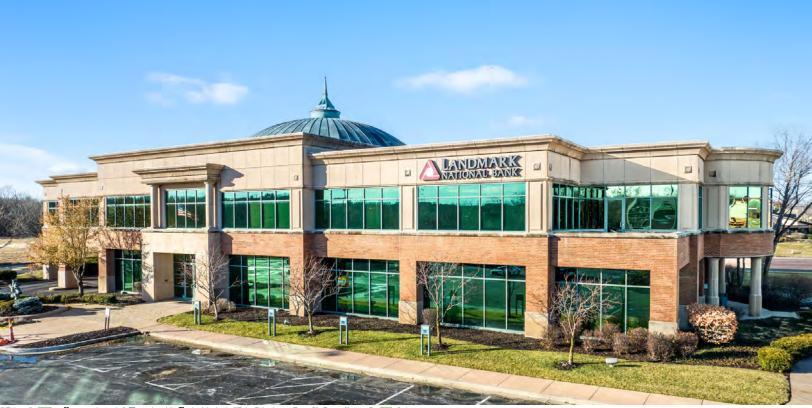

# 8101 W. 135<sup>TH</sup> STREET SUBLEASE OVERLAND PARK, KANSAS I \$22.50 PSF NET OF JANITORIAL

#### **PROPERTY HIGHLIGHTS:**

- ±19,266 total square feet; ±4,964 square foot imaging center on the first floor and ±14,302 square foot ambulatory surgery center on second floor
- Generous tenant improvement allowance available to subtenant
- · Ideal for specialty medical user
- Abundant dedicated parking with eighty (80) surfaces spaces
- Highly visible exterior signage available
- Sublease through February 2033