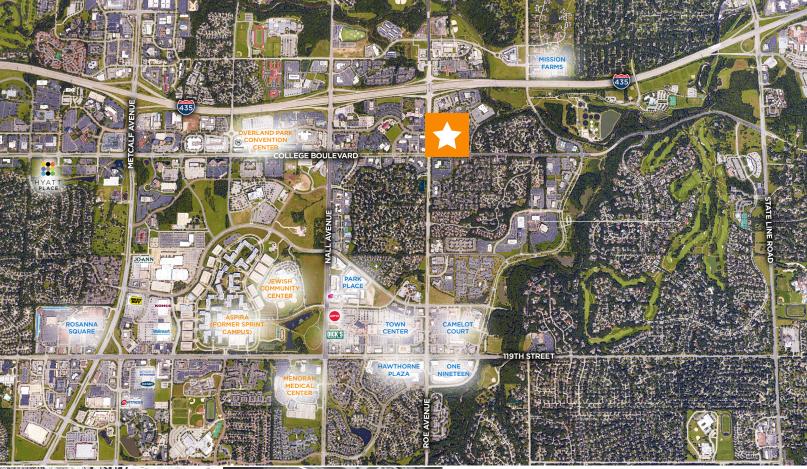

#### **DRIVE TIMES:**

- 119th Street Corridor Shopping, 5 minutes
- Interstate Access: I-435, 5 minutes; I-35, 10 minutes; Highway-69, 10 minutes
- · Country Club Plaza, 15-20 minutes
- · Downtown KC, 20-25 minutes
- KCI Airport, 35-40 minutes