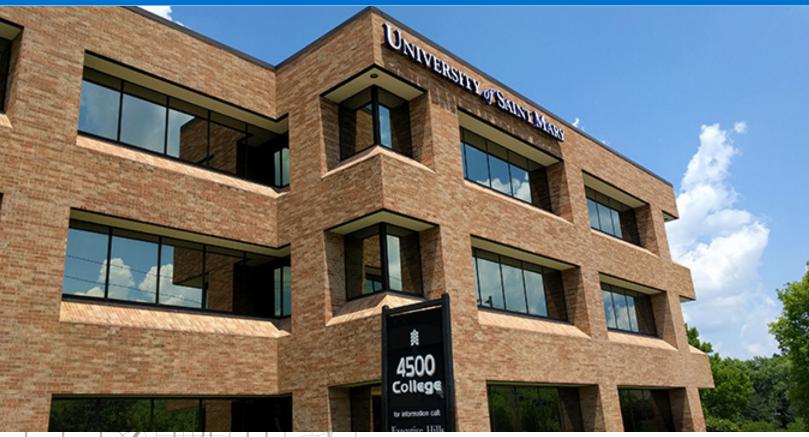

1,918 SF CLASS B OFFICE FOR SUBLEASE

# COLLEGE VIEW BUILDING 4500 W COLLEGE BOULEVARD, OVERLAND PARK KS

#### **PROPERTY HIGHLIGHTS:**

- 1,918 square-foot sublease space available on the second floor of the College View Building
- · Located in the Foxhill Office Park, at the corner of Roe Avenue and College Boulevard
- Instant access to Interstate 435 with easy connection to Interstate 35 and Highway 69
- Adjacent surface parking, 4.00/1,000 SF ratio
- Sublease runs through July 31, 2023