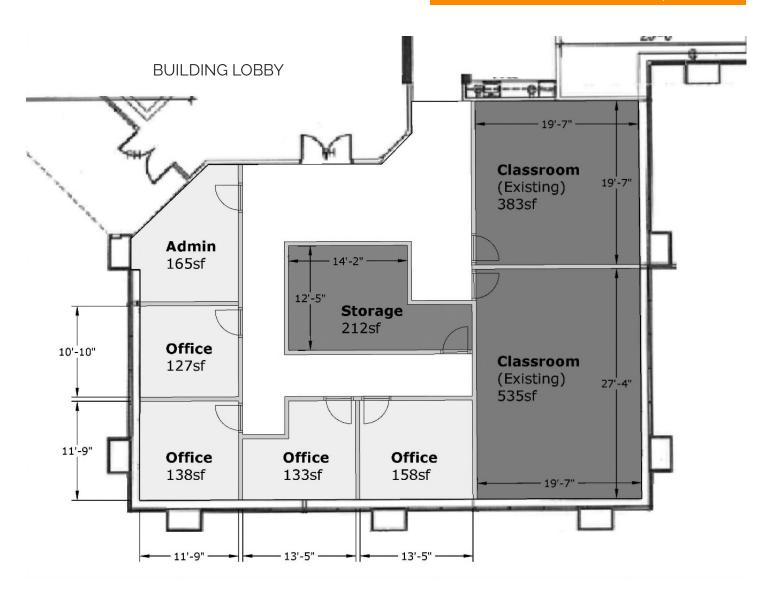

1,918 SF CLASS B OFFICE FOR SUBLEASE

# COLLEGE VIEW BUILDING 4500 W COLLEGE BOULEVARD, OVERLAND PARK KS



#### **PROPERTY HIGHLIGHTS:**

- 1,918 square-foot sublease space available on the second floor of the College View Building
- · Located in the Foxhill Office Park, at the corner of Roe Avenue and College Boulevard
- Instant access to Interstate 435 with easy connection to Interstate 35 and Highway 69
- Adjacent surface parking, 4.00/1,000 SF ratio
- Sublease runs through July 31, 2023

FOR MORE INFORMATION, CONTACT:

Miles McCune PRESIDENT & FOUNDER Direct: 816.831.1402 miles.mccune@range-rp.com



## 1,918 SF CLASS B OFFICE FOR SUBLEASE

# **COLLEGE VIEW BUILDING**

4500 W COLLEGE BOULEVARD, OVERLAND PARK KS

# **SECOND FLOOR**: 1,918 SF



# FOR MORE INFORMATION, CONTACT:

Miles McCune
PRESIDENT & FOUNDER
Direct: 816.831.1402
miles.mccune@range-rp.com



## 1,918 SF CLASS B OFFICE FOR SUBLEASE

# **COLLEGE VIEW BUILDING**

4500 W COLLEGE BOULEVARD, OVERLAND PARK KS











FOR MORE INFORMATION, CONTACT:

#### **DRIVE TIMES:**

- 119th Street Corridor Shopping, 5 minutes
- Interstate Access: I-435, 5 minutes; I-35, 10 minutes; Highway-69, 10 minutes
- · Country Club Plaza, 15-20 minutes
- · Downtown KC, 20-25 minutes
- KCI Airport, 35-40 minutes

Miles McCune
PRESIDENT & FOUNDER
Direct: 816.831.1402

miles.mccune@range-rp.com