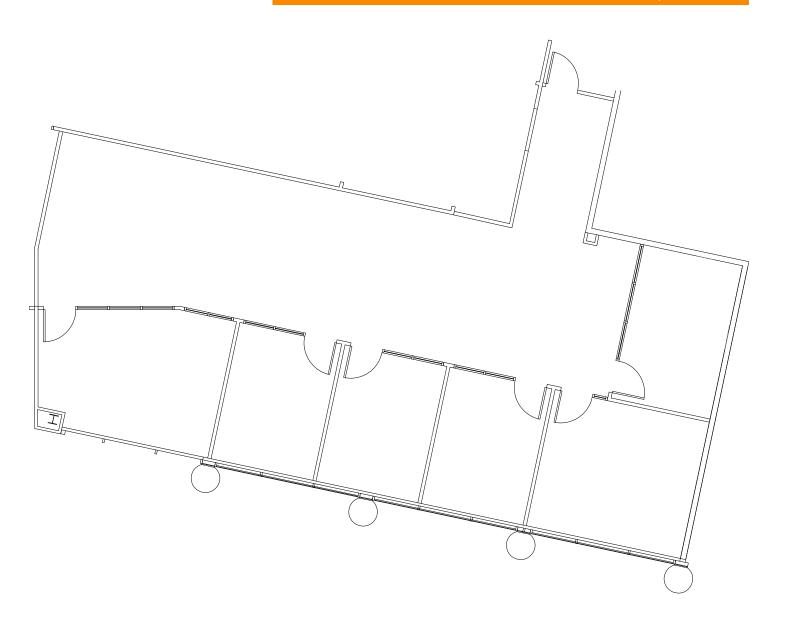

# TWO HALLBROOK OFFICE CENTER

11161 OVERBROOK ROAD, LEAWOOD KS 66211 / \$30.00 PSF FULL SERVICE

SECOND FLOOR: SUITE 225 / 2,038 SF