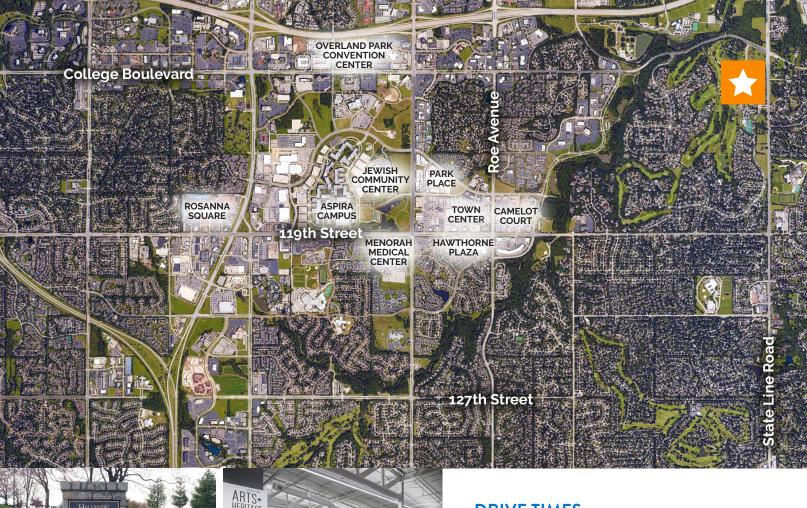

# COLLEGE BOULEVARD COLLEGE BOULEVARD 133 STREET 336 STREET 336 STREET

### **DRIVE TIMES:**

- 119th Street Corridor Shopping, 5 minutes
- · Interstate Access: I-435, 5 minutes; I-35, 10 minutes; Highway-69, 10 minutes
- · Country Club Plaza, 15-20 minutes
- Downtown KC, 20-25 minutes
- KCI Airport, 35-40 minutes