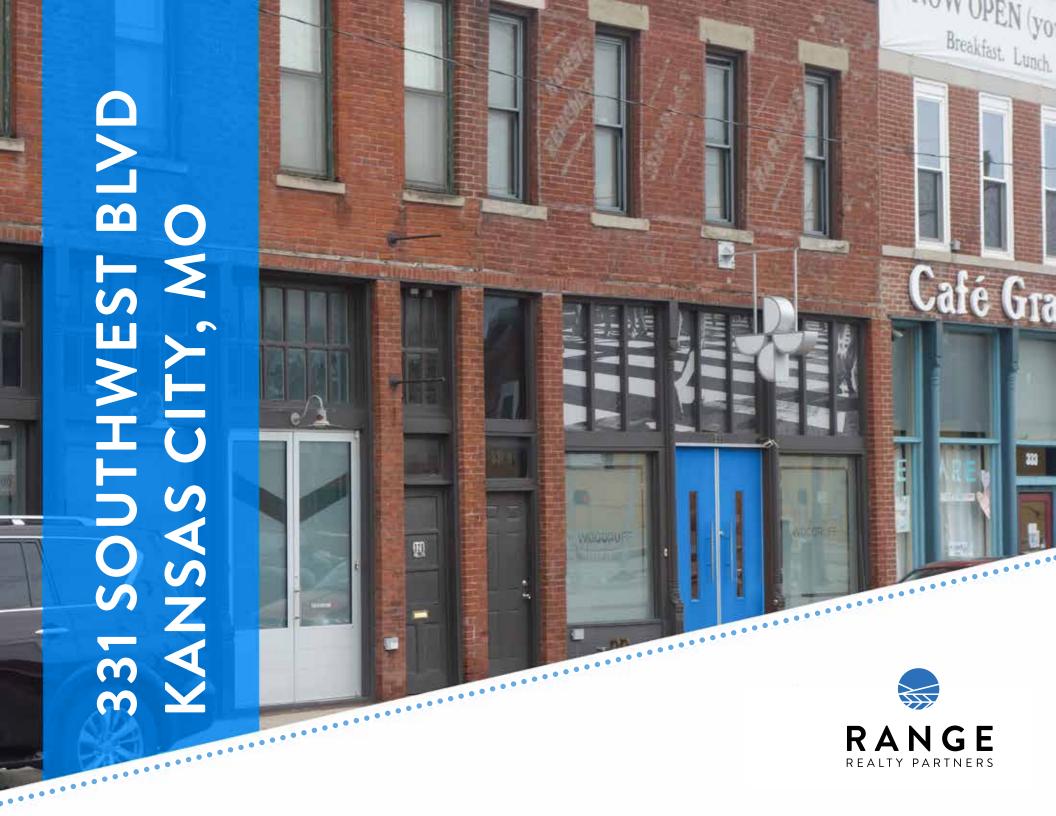

# 331 SOUTHWEST BLVD KANSAS CITY, MO

### PROPERTY DESCRIPTION

331 Southwest Blvd offers 3,528 SF of premier office space for sublease in the highly sought out Crossroads submarket. The property features high end modern office finishes throughout the lower level and main floor of the building.

### 331 SOUTHWEST BOULEVARD

| Address                | 331 Southwest Boulevard, Kansas City, MO                                                                                                                                      |
|------------------------|-------------------------------------------------------------------------------------------------------------------------------------------------------------------------------|
| Size                   | 3,528 SF                                                                                                                                                                      |
| Rate                   | \$23.50/PSF Full-service                                                                                                                                                      |
| Terms                  | Sublease through 9/30/26                                                                                                                                                      |
| Interior               | Class A modern finishes with high ceilings, exposed brick, mix of private offices and open area.<br>Furniture is negotiable.                                                  |
| Location/Accessibility | South side of Southwest Blvd between Broadway and Central in the prominent Crossroads sub-<br>market; features easy acess to I-35 interstate; abundance of walkable amenities |