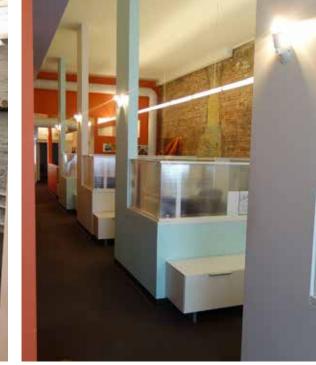

### PROPERTY DESCRIPTION

331 Southwest Blvd offers 3,528 SF of premier office space for sublease in the highly sought out Crossroads submarket. The property features high end modern office finishes throughout the lower level and main floor of the building.

### 331 SOUTHWEST BOULEVARD

| Address                | 331 Southwest Boulevard, Kansas City, MO                                                                                                                                      |
|------------------------|-------------------------------------------------------------------------------------------------------------------------------------------------------------------------------|
| Size                   | 3,528 SF                                                                                                                                                                      |
| Rate                   | \$23.50/PSF Full-service                                                                                                                                                      |
| Terms                  | Sublease through 9/30/26                                                                                                                                                      |
| Interior               | Class A modern finishes with high ceilings, exposed brick, mix of private offices and open area.<br>Furniture is negotiable.                                                  |
| Location/Accessibility | South side of Southwest Blvd between Broadway and Central in the prominent Crossroads sub-<br>market; features easy acess to I-35 interstate; abundance of walkable amenities |