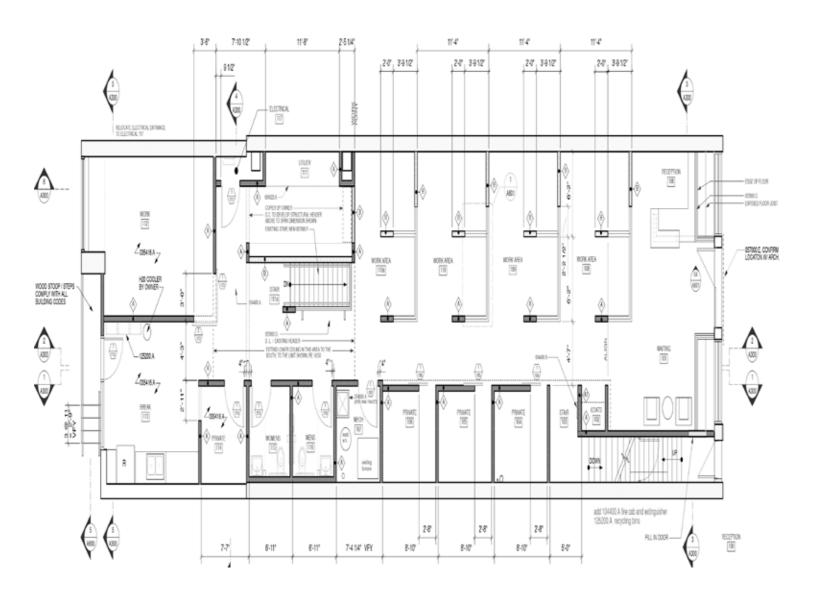

### PROPERTY DESCRIPTION

331 Southwest Blvd offers 3,528 SF of premier office space for sublease in the highly sought out Crossroads submarket. The property features high end modern office finishes throughout the lower level and main floor of the building.

### 331 SOUTHWEST BOULEVARD

| Address                | 331 Southwest Boulevard, Kansas City, MO                                                                                                                                      |
|------------------------|-------------------------------------------------------------------------------------------------------------------------------------------------------------------------------|
| Size                   | 3,528 SF                                                                                                                                                                      |
| Rate                   | \$23.50/PSF Full-service                                                                                                                                                      |
| Terms                  | Sublease through 9/30/26                                                                                                                                                      |
| Interior               | Class A modern finishes with high ceilings, exposed brick, mix of private offices and open area.<br>Furniture is negotiable.                                                  |
| Location/Accessibility | South side of Southwest Blvd between Broadway and Central in the prominent Crossroads sub-<br>market; features easy acess to I-35 interstate; abundance of walkable amenities |