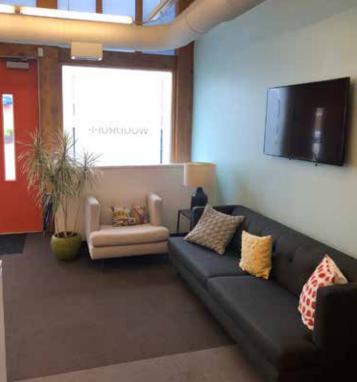

### PROPERTY DESCRIPTION

331 Southwest Blvd offers 3,528 SF of premier office space for sublease in the highly sought out Crossroads submarket. The property features high end modern office finishes throughout the lower level and main floor of the building.

### 331 SOUTHWEST BOULEVARD

| Address                | 331 Southwest Boulevard, Kansas City, MO                                                                                                                                      |
|------------------------|-------------------------------------------------------------------------------------------------------------------------------------------------------------------------------|
| Size                   | 3,528 SF                                                                                                                                                                      |
| Rate                   | \$23.50/PSF Full-service                                                                                                                                                      |
| Terms                  | Sublease through 9/30/26                                                                                                                                                      |
| Interior               | Class A modern finishes with high ceilings, exposed brick, mix of private offices and open area.<br>Furniture is negotiable.                                                  |
| Location/Accessibility | South side of Southwest Blvd between Broadway and Central in the prominent Crossroads sub-<br>market; features easy acess to I-35 interstate; abundance of walkable amenities |