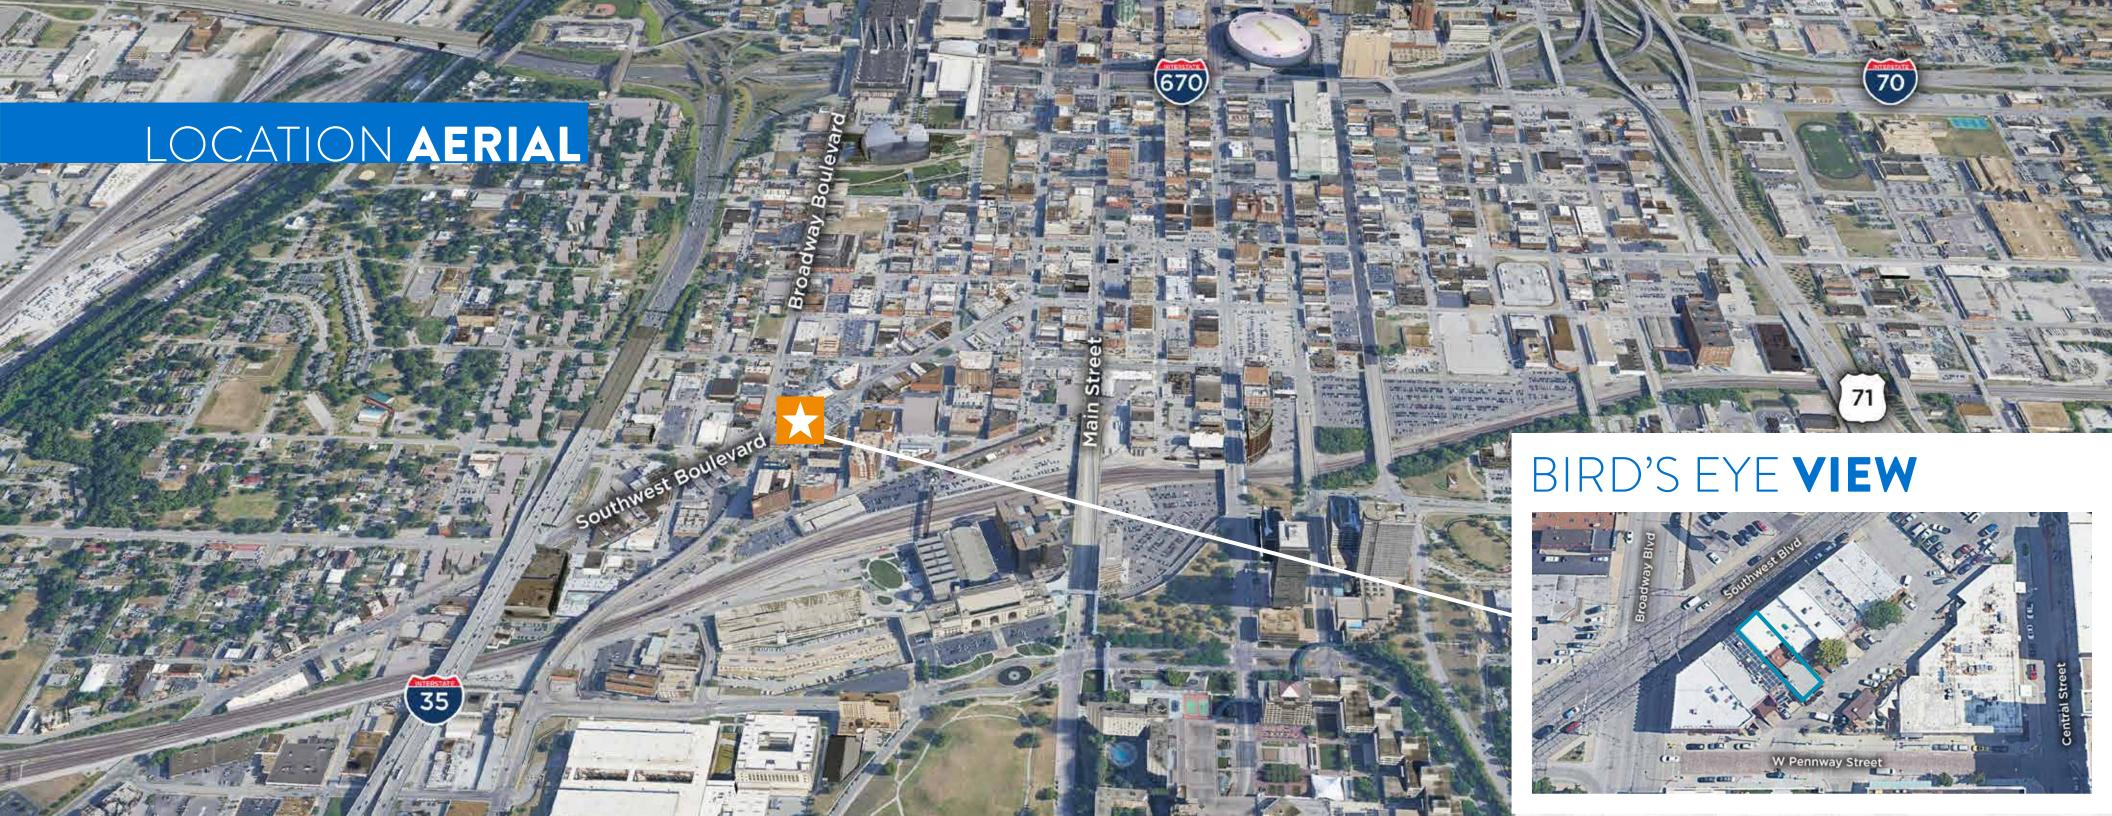

### 331 SOUTHWEST BOULEVARD

| Address                | 331 Southwest Boulevard, Kansas City, MO                                                                                                                                      |
|------------------------|-------------------------------------------------------------------------------------------------------------------------------------------------------------------------------|
| Size                   | 3,528 SF                                                                                                                                                                      |
| Rate                   | \$23.50/PSF Full-service                                                                                                                                                      |
| Terms                  | Sublease through 9/30/26                                                                                                                                                      |
| Interior               | Class A modern finishes with high ceilings, exposed brick, mix of private offices and open area.<br>Furniture is negotiable.                                                  |
| Location/Accessibility | South side of Southwest Blvd between Broadway and Central in the prominent Crossroads sub-<br>market; features easy acess to I-35 interstate; abundance of walkable amenities |