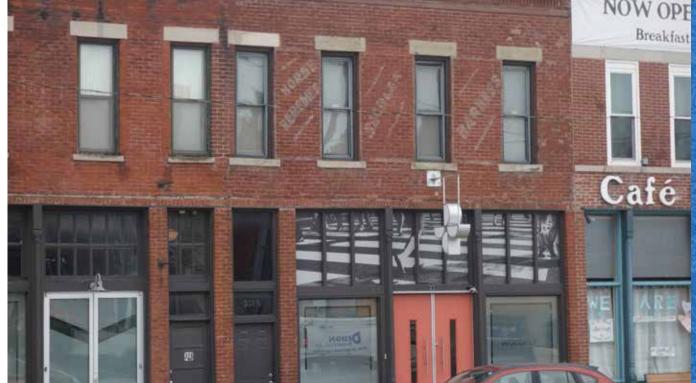

### PROPERTY DESCRIPTION

331 Southwest Blvd offers 3,528 SF of premier office space for sublease in the highly sought out Crossroads submarket. The property features high end modern office finishes throughout the lower level and main floor of the building.

### 331 SOUTHWEST BOULEVARD

| Address                | 331 Southwest Boulevard, Kansas City, MO                                                                                                                                      |
|------------------------|-------------------------------------------------------------------------------------------------------------------------------------------------------------------------------|
| Size                   | 3,528 SF                                                                                                                                                                      |
| Rate                   | \$23.50/PSF Full-service                                                                                                                                                      |
| Terms                  | Sublease through 9/30/26                                                                                                                                                      |
| Interior               | Class A modern finishes with high ceilings, exposed brick, mix of private offices and open area.<br>Furniture is negotiable.                                                  |
| Location/Accessibility | South side of Southwest Blvd between Broadway and Central in the prominent Crossroads sub-<br>market; features easy acess to I-35 interstate; abundance of walkable amenities |