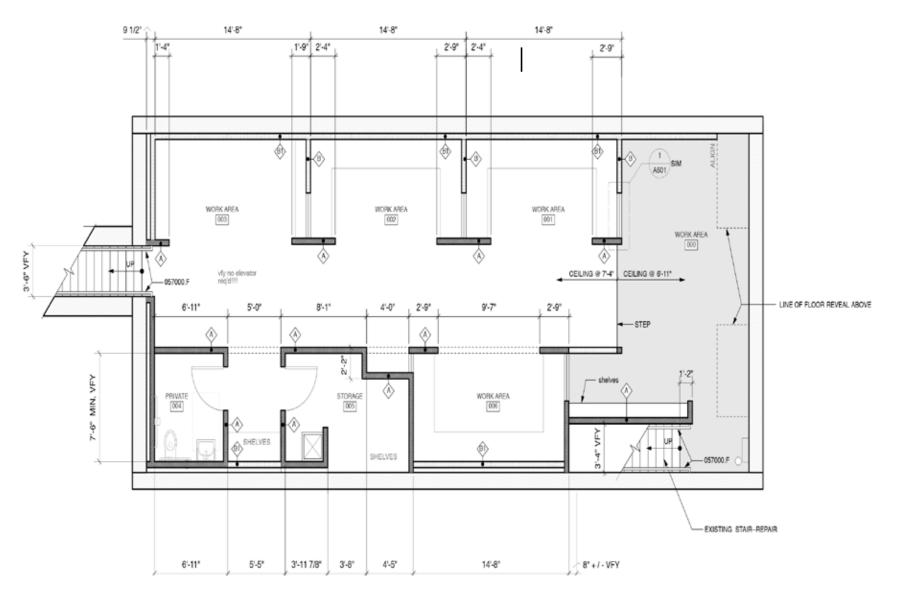

# FOR MORE INFORMATION: Travis Helgeson CO-FOUNDER, VICE PRESIDENT D: 816.831,1403 travis.helgeson@range-rp.com





# 331 SOUTHWEST BLVD KANSAS CITY, MO

### PROPERTY DESCRIPTION

331 Southwest Blvd offers 3,528 SF of premier office space for sublease in the highly sought out Crossroads submarket. The property features high end modern office finishes throughout the lower level and main floor of the building.



### LOWER **LEVEL**: 1,275 SF AVAILABLE

### MAIN **FLOOR**: 2,245 SF AVAILABLE





## PROPERTY **DESCRIPTION**

### 331 SOUTHWEST BOULEVARD

| Address                | 331 Southwest Boulevard, Kansas City, MO                                                                                                                                      |
|------------------------|-------------------------------------------------------------------------------------------------------------------------------------------------------------------------------|
| Size                   | 3,528 SF                                                                                                                                                                      |
| Rate                   | \$23.50/PSF Full-service