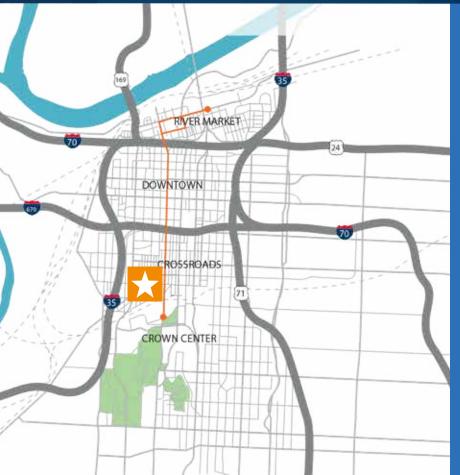

### 331 SOUTHWEST BOULEVARD

| Address                | 331 Southwest Boulevard, Kansas City, MO                                                                                                                                      |
|------------------------|-------------------------------------------------------------------------------------------------------------------------------------------------------------------------------|
| Size                   | 3,528 SF                                                                                                                                                                      |
| Rate                   | \$23.50/PSF Full-service                                                                                                                                                      |
| Terms                  | Sublease through 9/30/26                                                                                                                                                      |
| Interior               | Class A modern finishes with high ceilings, exposed brick, mix of private offices and open area.<br>Furniture is negotiable.                                                  |
| Location/Accessibility | South side of Southwest Blvd between Broadway and Central in the prominent Crossroads sub-<br>market; features easy acess to I-35 interstate; abundance of walkable amenities |