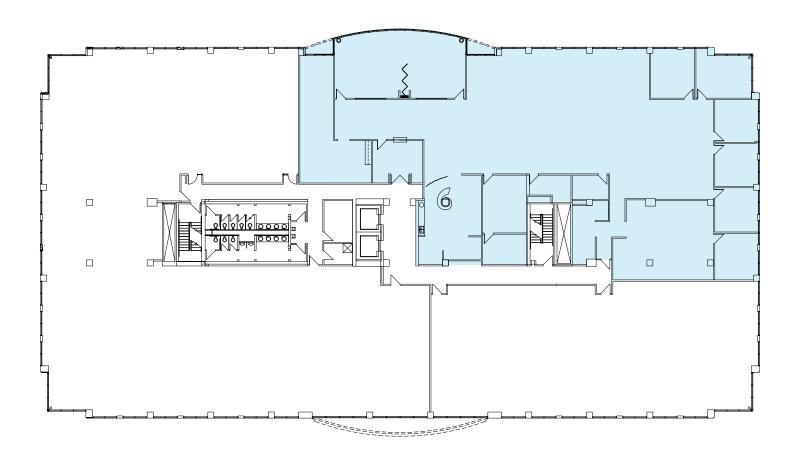

LL SERVICE



# COLLEGE BOULEVARD STREET TO STR

### FOR MORE INFORMATION, CONTACT:

#### **PROPERTY HIGHLIGHTS:**

- ±3,500 20,000 square feet available on the 3rd floor
- 10,477 square feet available on the 2nd floor.
- Best-in-class area amenities, instantly connected to premier shopping districts: Park Place, Hawthorne Plaza, Town Center, and more
- Professionally managed with ownership on-site
- Instant access to Interstate 435 with easy connection to Interstate 35 and Highway 69
- Floor-to-ceiling windows and large, efficient floor plates-modern, high-end finishes throughout building and spaces
  - College Boulevard brand exposure–exterior signage opportunities





# 5901 COLLEGE BOULEVARD

OVERLAND PARK, KANSAS / \$26.50 PSF FULL SERVICE

# **SECOND FLOOR**: SUITE 275 / 10,477 SF



## FOR MORE INFORMATION, CONTACT:

Miles McCune
PRESIDENT & FOUNDER
Direct: 816.831.1402
miles.mccune@range-rp.com



# 5901 COLLEGE BOULEVARD

OVERLAND PARK, KANSAS / \$26.50 PSF FULL SERVICE

THIRD FLOOR: SUITE 300 / 20,634 SF (divisible)



# FOR MORE INFORMATION, CONTACT:

Miles McCune
PRESIDENT & FOUNDER
Direct: 816.831.1402
miles.mccune@range-rp.com



## 5901 COLLEGE BOULEVARD

OVERLAND PARK, KANSAS / \$26.50 PSF FULL SERVICE







#### DRIVE HMES

- 119th Street Corridor Shopping, 5 minutes
- Interstate Access: I-435, 5 minutes; I-35, 10 minutes; Highway-69, 10 minutes
- Country Club Plaza, 15-20 minutes
- Downtown KC, 20-25 minutes
- KCI Airport, 35-40 minutes

FOR MORE INFORMATION, CONTACT:

Miles McCune
PRESIDENT & FOUNDER
Direct: 816.831.1402
miles.mccune@range-rp.com