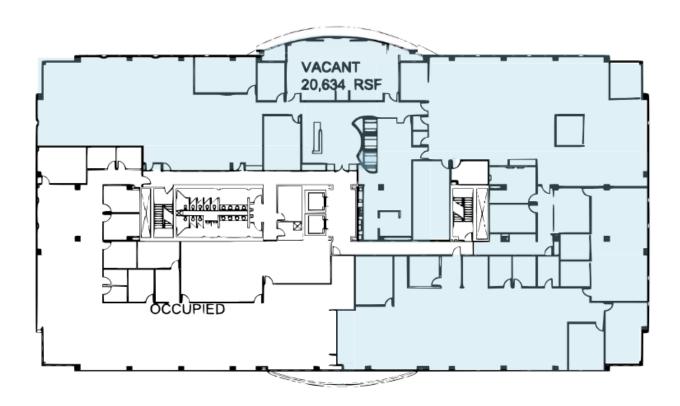

# 5901 COLLEGE BOULEVARD

OVERLAND PARK, KANSAS / \$26.50 PSF FULL SERVICE

THIRD FLOOR: SUITE 300 / 20,634 SF (divisible)