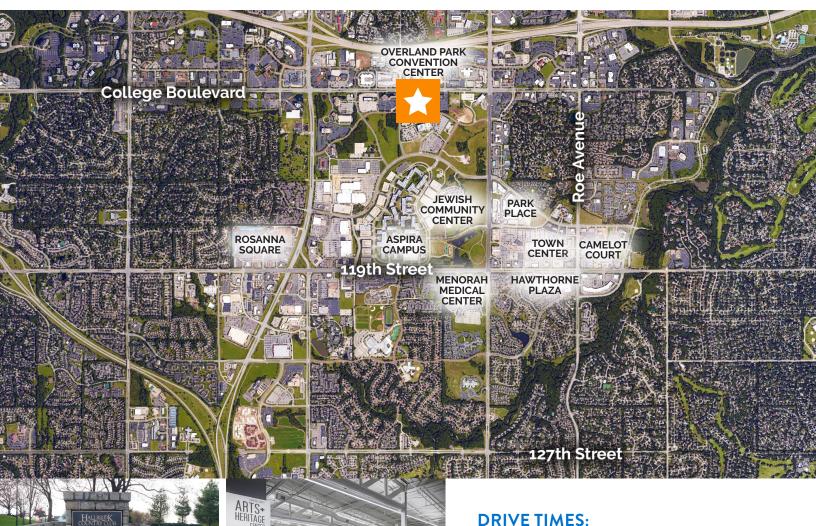

#### DRIVE HMES

- 119th Street Corridor Shopping, 5 minutes
- Interstate Access: I-435, 5 minutes; I-35, 10 minutes; Highway-69, 10 minutes
- Country Club Plaza, 15-20 minutes
- Downtown KC, 20-25 minutes
- KCI Airport, 35-40 minutes