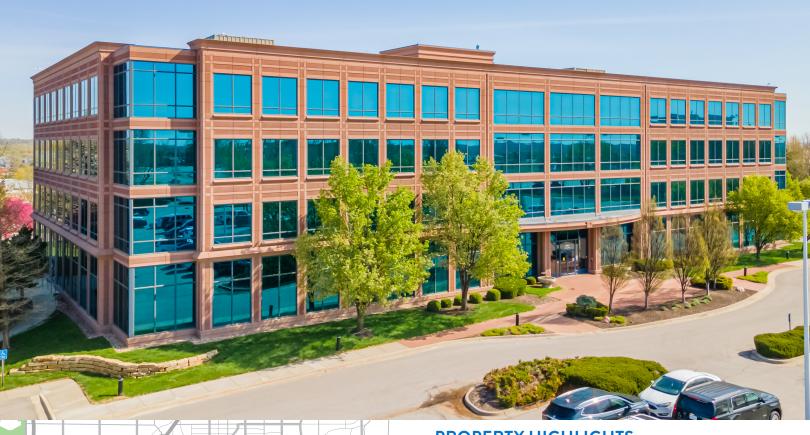

# 5901 COLLEGE BOULEVARD

OVERLAND PARK, KANSAS / \$26.50 PSF FULL SERVICE

#### **PROPERTY HIGHLIGHTS:**

- ±3,500 20,000 square feet available on the 3rd floor
- 10,477 square feet available on the 2nd floor.
- Best-in-class area amenities, instantly connected to premier shopping districts: Park Place, Hawthorne Plaza, Town Center, and more
- Professionally managed with ownership on-site
- Instant access to Interstate 435 with easy connection to Interstate 35 and Highway 69
- Floor-to-ceiling windows and large, efficient floor plates-modern, high-end finishes throughout building and spaces
  - College Boulevard brand exposure–exterior signage opportunities