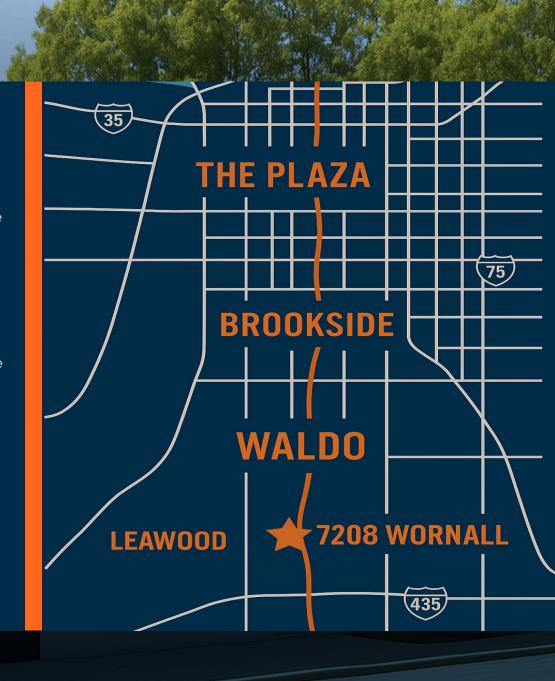

- 11,680 SF Office/Retail Building on 0.3 Acres
- Owner user or investment opportunity
- \$140,000 of NOI under a sale leaseback scenario
- Entire 2nd floor & 1st floor warehouse can be made available, or the building can be delivered fully leased
- 2nd floor office fully renovated in 2020 with modern finishes
- Majority of tenants have been in place for 5+ years
- Parking: 15 spaces
- Premier visibility and signage on Wornall: 18,681 cars per day
- Call For Pricing