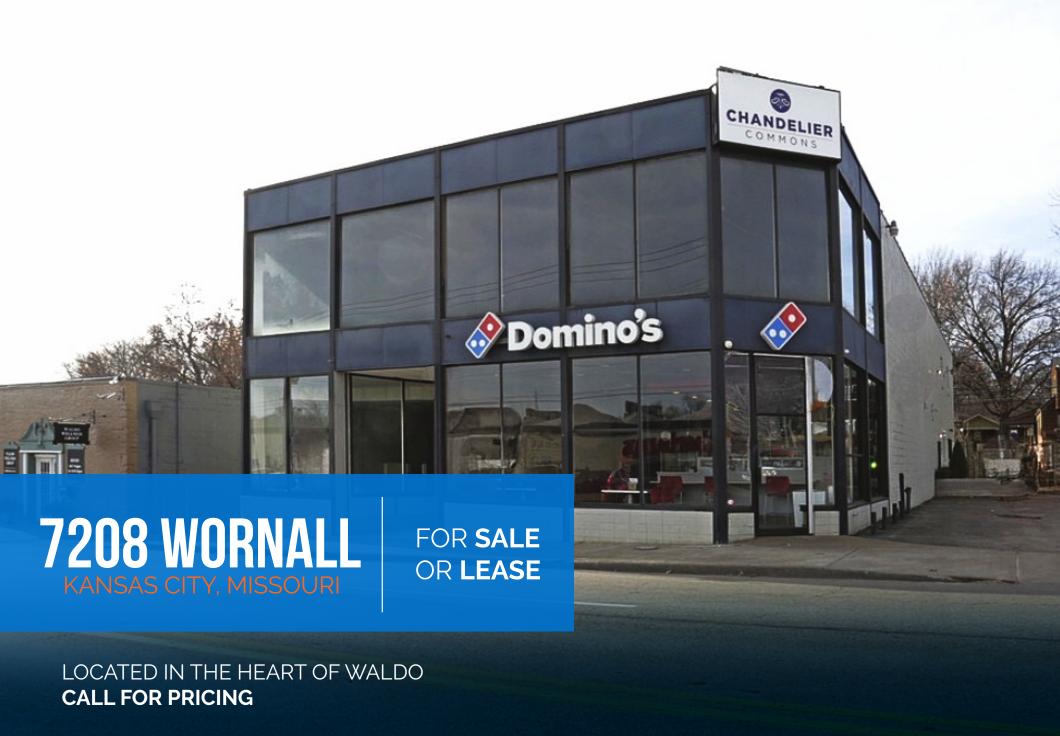

# 7208 WORNALL

KANSAS CITY, MISSOURI

## CREATIVE OFFICE/RETAIL SPACE IN WALDO

Renovated 2-story creative office/retail building in the heart of Waldo. Featuring modern finishes (updated in 2020), a stable mix of tenants with consistent occupancy exceeding five years, and excellent signage along heavily trafficked Wornall Road. Call for pricing.

- 11,680 SF Office/Retail Building on 0.3 Acres
- Owner user or investment opportunity
- \$140,000 of NOI under a sale leaseback scenario
- Entire 2nd floor & 1st floor warehouse can be made available, or the building can be delivered fully leased
- 2nd floor office fully renovated in 2020 with modern finishes
- Majority of tenants have been in place for 5+ years
- Parking: 15 spaces
- Premier visibility and signage on Wornall: 18,681 cars per day
- Call For Pricing