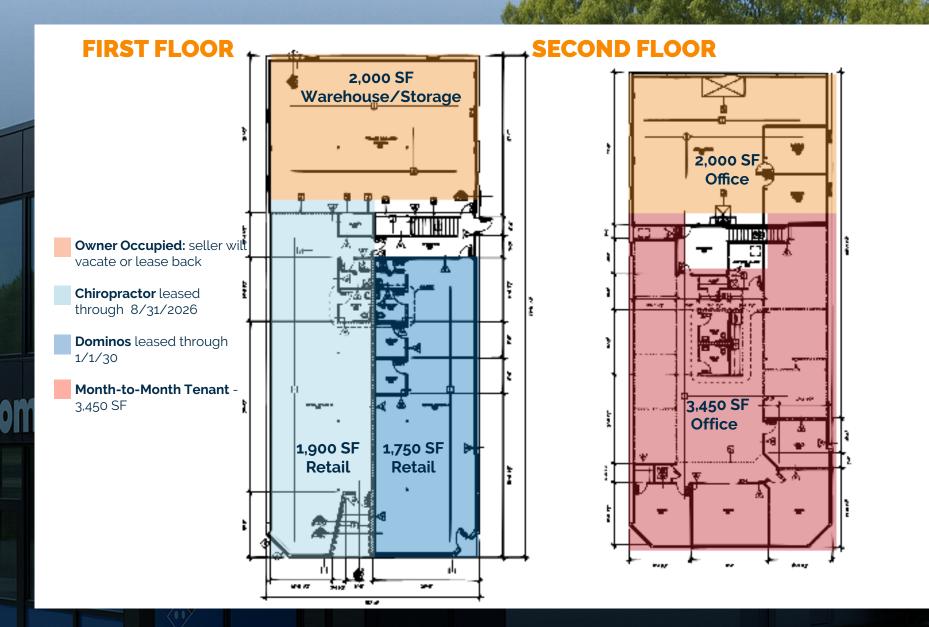

- 11,680 SF Office/Retail Building on 0.3 Acres
- Owner user or investment opportunity
- \$140,000 of NOI under a sale leaseback scenario
- Entire 2nd floor & 1st floor warehouse can be made available, or the building can be delivered fully leased
- 2nd floor office fully renovated in 2020 with modern finishes
- Majority of tenants have been in place for 5+ years
- Parking: 15 spaces
- Premier visibility and signage on Wornall: 18,681 cars per day
- Call For Pricing