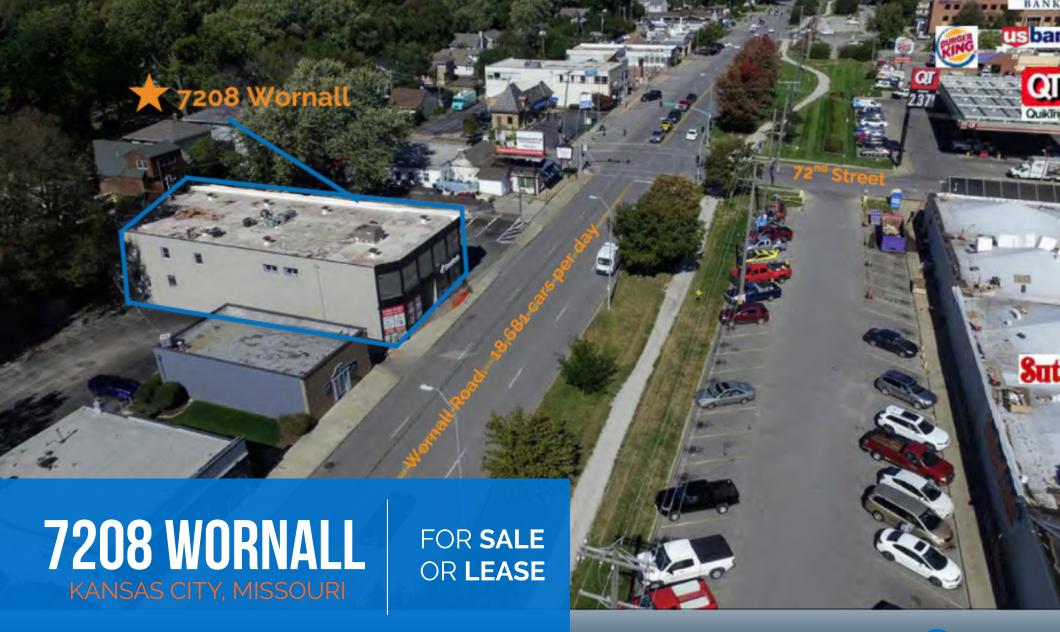

# 7208 WORNALL

KANSAS CITY, MISSOURI

- 11,680 SF Office/Retail Building on 0.3 Acres
- Owner user or investment opportunity
- \$140,000 of NOI under a sale leaseback scenario
- Entire 2nd floor & 1st floor warehouse can be made available, or the building can be delivered fully leased
- 2nd floor office fully renovated in 2020 with modern finishes
- Majority of tenants have been in place for 5+ years
- Parking: 15 spaces
- Premier visibility and signage on Wornall: 18,681 cars per day
- Call For Pricing

## 7208 WORNALL