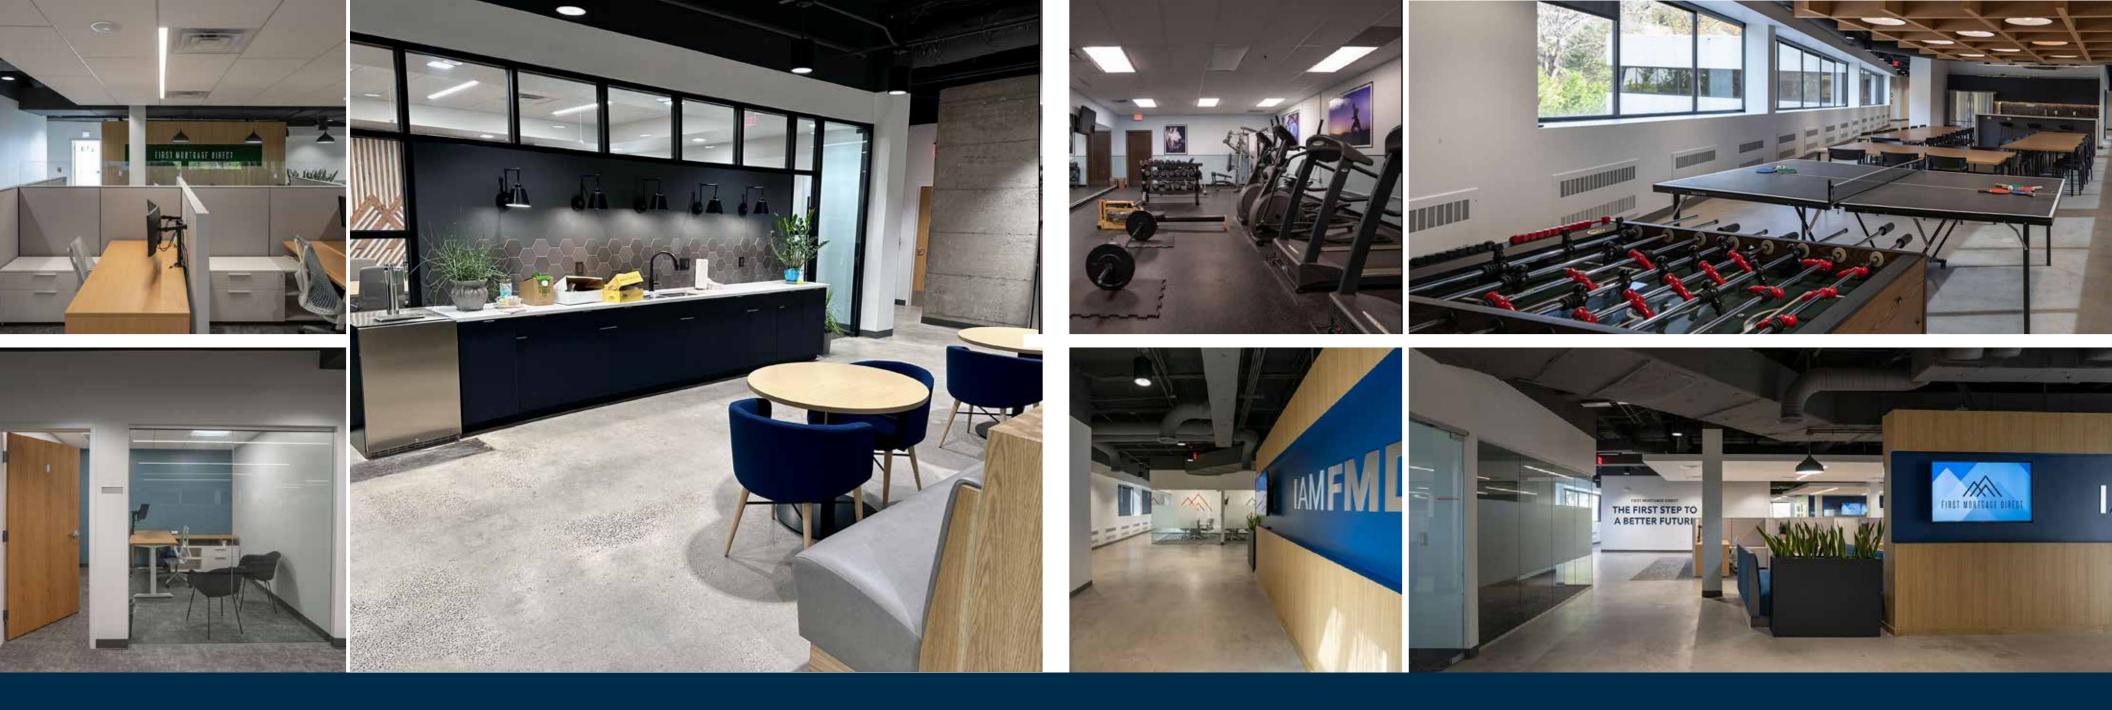

### 9201 Ward Parkway: Elevate Your Business

Experience more than exceptional office space at 9201 Ward Parkway– discover a lifestyle tailored to modern professionals' demands. After a comprehensive 2021 overhaul, this building stands as a testament to contemporary luxury and refined taste. Boasting up to 40,000 square feet of premium class A office finishes, every detail inspires productivity and comfort. Whether you need collaborative work environments, state-of-the-art technology infrastructure, or inviting breakout areas, this building delivers. With unmatched flexibility, superior quality, and a strategic location, 9201 Ward Parkway sets the stage for your success and growth. Whether leasing or ownership, seize the chance to elevate your business within this exceptional property.

### HIGHLIGHTS

- 5,000 43,000 PSF available | Up to 15,000 SF contiguous
- \$4.6M | 23.50/PSF full-service
- Prominent building signage available
- Move-in ready space with premium class A finishes throughout
- Owner will consider a sizable sale leaseback if desired
- Ample Parking (4/1,000) with additional spaces available in adjacent lot

### 43,324 SF FULLY RENOVATED OFFICE BUILDING 9201 WARD PARKWAY KANSAS CITY, MISSOURI SALE PRICE: \$4.6 MILLION / LEASE RATE: \$23.50/PSF

43,324 SF FULLY RENOVATED OFFICE BUILDING

9201 WARD PARKWAY KANSAS CITY, MISSOURI | SALE PRICE: \$4.6 MILLION / LEASE RATE: \$23.50/PSF