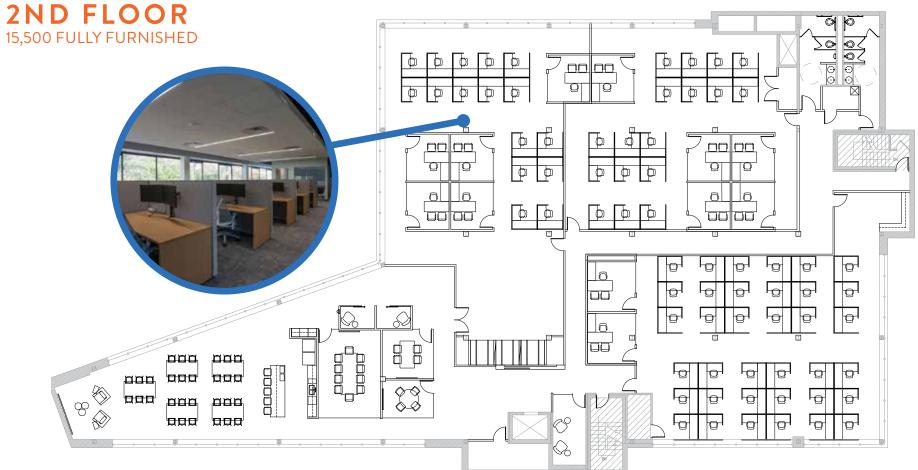

# **FLOOR PLANS**

**2ND FLOOR** 

43,324 SF FULLY RENOVATED OFFICE BUILDING

9201 WARD PARKWAY

KANSAS CITY, MISSOURI | SALE PRICE: \$4.6 MILLION / LEASE RATE: \$23.50/PSF

# **FLOOR PLANS**

43,324 SF FULLY RENOVATED OFFICE BUILDING