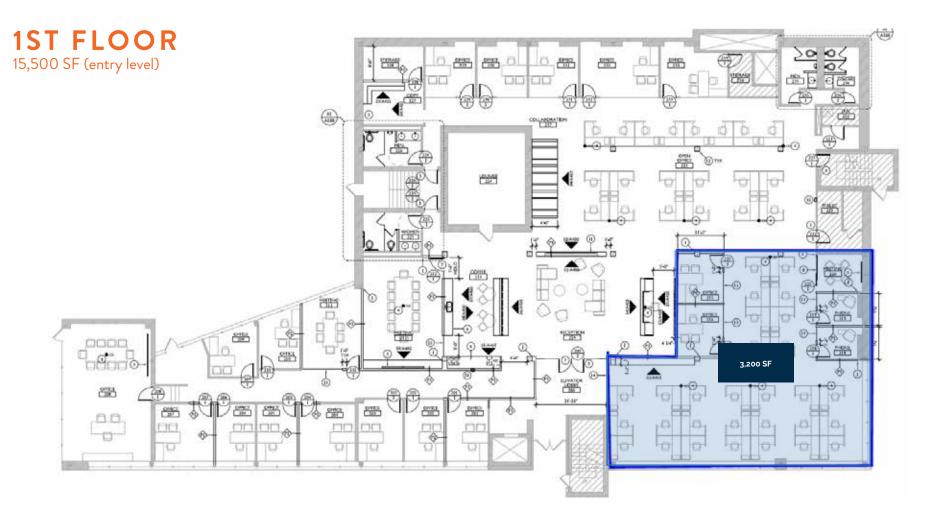

# **FLOOR PLANS**

**2ND FLOOR** 

43,324 SF FULLY RENOVATED OFFICE BUILDING

9201 WARD PARKWAY

KANSAS CITY, MISSOURI | SALE PRICE: \$4.6 MILLION / LEASE RATE: \$23.50/PSF

# **FLOOR PLANS**

43,324 SF FULLY RENOVATED OFFICE BUILDING