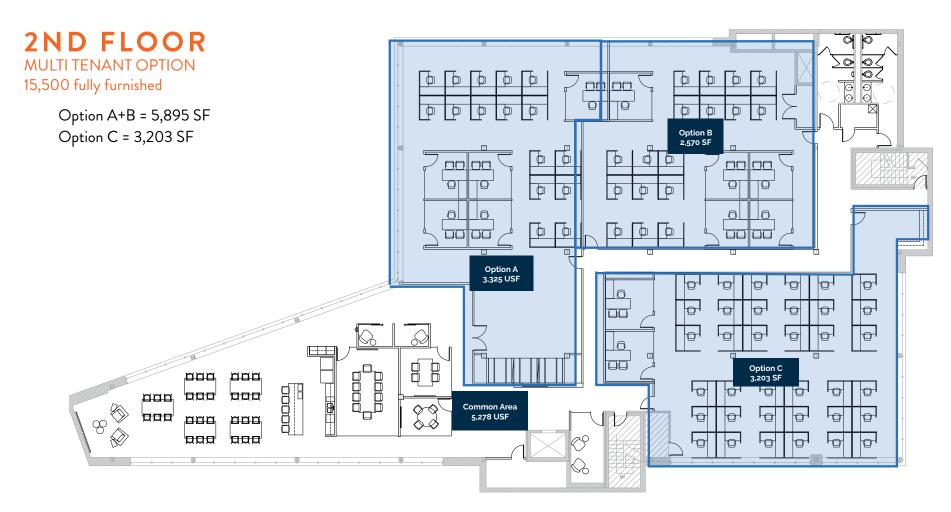

# **FLOOR PLANS**

**2ND FLOOR** 

43,324 SF FULLY RENOVATED OFFICE BUILDING

9201 WARD PARKWAY

KANSAS CITY, MISSOURI | SALE PRICE: \$4.6 MILLION / LEASE RATE: \$23.50/PSF

# **FLOOR PLANS**

43,324 SF FULLY RENOVATED OFFICE BUILDING