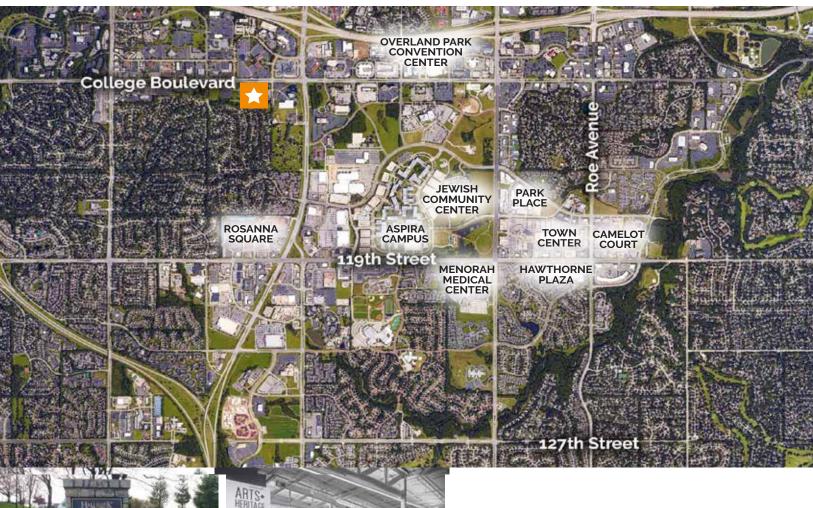

## 7501 COLLEGE BOULEVARD

OVERLAND PARK, KANSAS / \$23 PSF FULL SERVICE

The College Boulevard corridor emerges as the rapidly expanding hub for living, working, and leisure in South Johnson County. This vibrant area features numerous shopping districts showcasing the latest stores and renowned brands, offering a diverse range of goods and services. With over 70 restaurants, the dining options span from fast food and casual eateries to upscale and boutique selections. Beyond the exciting shopping and dining scene, the immediate area is home to various hotels, golf courses, salons, and services, providing a comprehensive array of amenities.

#### **DRIVE TIMES:**

- 119th Street Corridor Shopping, 5 minutes
- Interstate Access: I-435, 5 minutes; I-35, 10 minutes; Highway-69, 10 minutes
- Country Club Plaza, 15-20 minutes
- Downtown KC, 20-25 minutes
- KCI Airport, 35-40 minutes