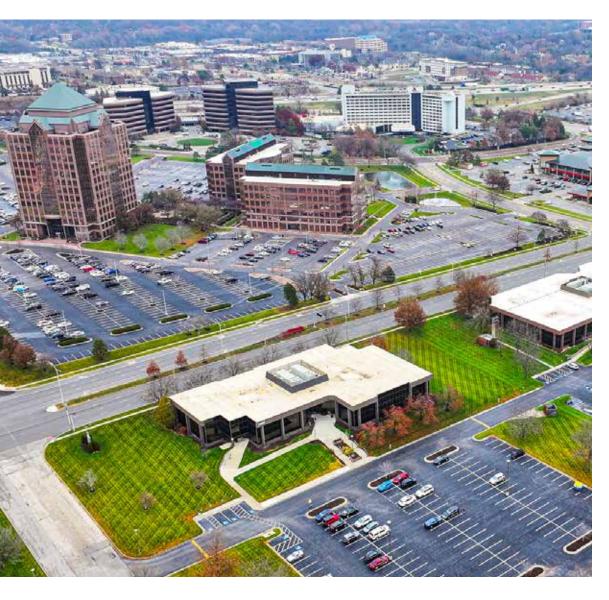

# 7501 COLLEGE BOULEVARD

OVERLAND PARK, KANSAS / \$23 PSF FULL SERVICE

7501 College stands as a two-story office building spanning 42,535 square feet, situated prominently along College Boulevard. Offering tenants, a top-tier location for visibility and accessibility, this space includes exterior signage possibilities and a central link to Interstate 435, Interstate 35, and Highway 69. Beyond these advantages, the property is complemented by its proximity to the South Johnson County submarket's premier shops, restaurants, retail districts, and businesses.

## 7501 COLLEGE BOULEVARD

OVERLAND PARK, KANSAS / \$23 PSF FULL SERVICE

The College Boulevard corridor emerges as the rapidly expanding hub for living, working, and leisure in South Johnson County. This vibrant area features numerous shopping districts showcasing the latest stores and renowned brands, offering a diverse range of goods and services. With over 70 restaurants, the dining options span from fast food and casual eateries to upscale and boutique selections. Beyond the exciting shopping and dining scene, the immediate area is home to various hotels, golf courses, salons, and services, providing a comprehensive array of amenities.