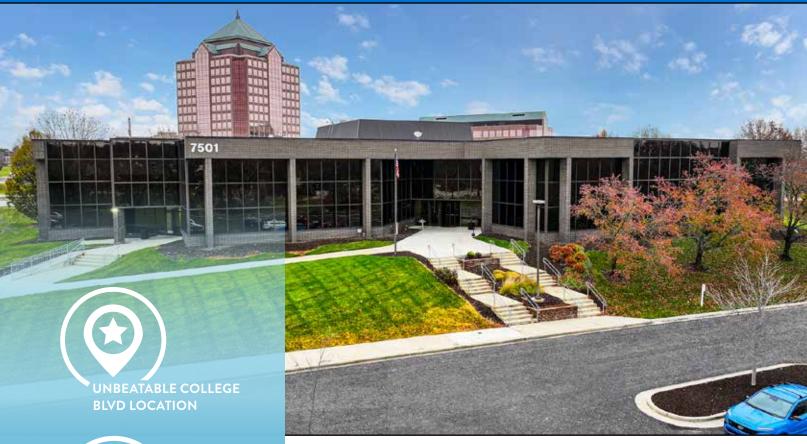

# 7501 COLLEGE BOULEVARD

OVERLAND PARK, KANSAS / \$23 PSF FULL SERVICE

#### **PROPERTY HIGHLIGHTS:**

- · 2-story, 42,535 rsf office building
- · Rate: \$23/sf full-service
- Building signage available
- Various 1st floor availabilities ranging from +/- 7,600 rsf
- Move-in ready suites with abundant natural light throughout
- Recent upgrades include: parking lot, lobby enhancements and common area improvements
- Excellent visibility off College Boulevard

# 7501 COLLEGE BOULEVARD

OVERLAND PARK, KANSAS / \$23 PSF FULL SERVICE

7501 College stands as a two-story office building spanning 42,535 square feet, situated prominently along College Boulevard. Offering tenants, a top-tier location for visibility and accessibility, this space includes exterior signage possibilities and a central link to Interstate 435, Interstate 35, and Highway 69. Beyond these advantages, the property is complemented by its proximity to the South Johnson County submarket's premier shops, restaurants, retail districts, and businesses.