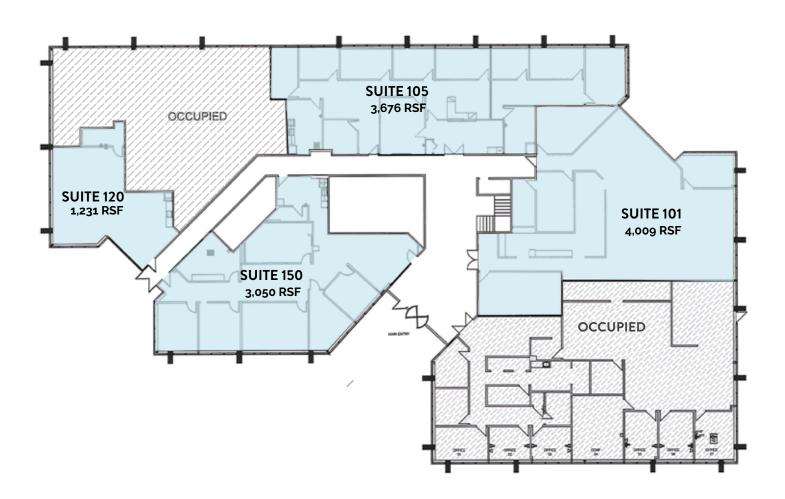

# 7501 COLLEGE BOULEVARD

OVERLAND PARK, KANSAS / \$23 PSF FULL SERVICE

**FIRST FLOOR**: +/- 7,600 RSF