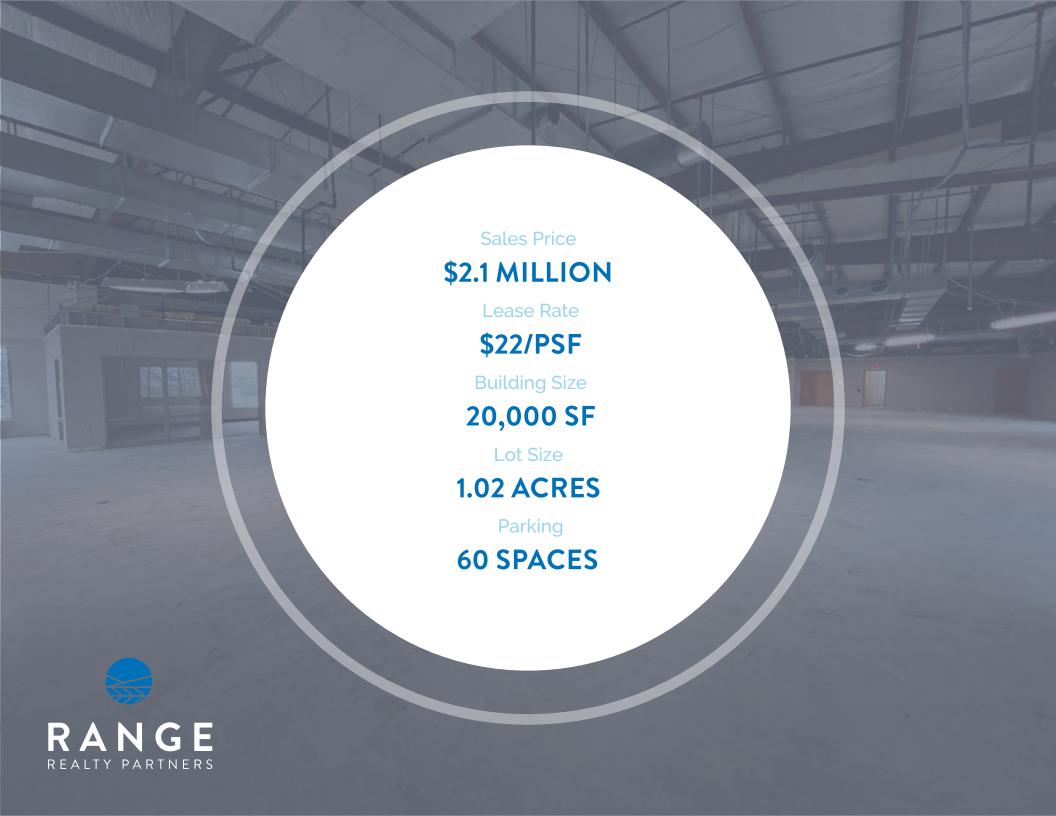

# PROPERTY SUMMARY

### **HIGHLIGHTS**

- Year Built: 1987
- Up to 20,000 SF Office/Flex Space
  - 10,000 SF of traditional office space on the 1st floor
  - 10,000 SF of flex space on the 2nd floor (entire floor can easily be converted all to storage/warehouse space)
- Loading Dock Door
- Amazing versatility for an owner user needing true flex space
- Premier location and accessibility at the nexus of 635 & I-35 in Overland Park