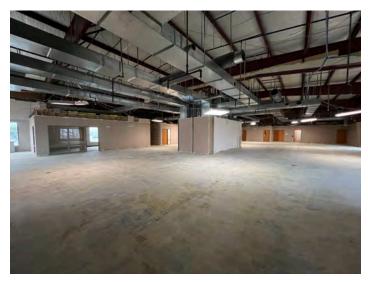

Slim Chicken's |
| 5. Culver's     | 13. Planet Fitness |
| 6. Panera       | 14. McDonald's     |
| 7. USPS         | 15. Hy-Vee         |
| 8. Jose Peppers | s16. Sonic         |





# PROPERTY SUMMARY



### **HIGHLIGHTS**

- Year Built: 1987
- Up to 20,000 SF Office/Flex Space
  - 10,000 SF of traditional office space on the 1st floor
  - 10,000 SF of flex space on the 2nd floor (entire floor can easily be converted all to storage/warehouse space)
- Loading Dock Door
- Amazing versatility for an owner user needing true flex space
- Premier location and accessibility at the nexus of 635 & I-35 in Overland Park

UP TO 20,000 SF OFFICE FLEX SPACE

# FLOOR PLANS

### 1ST FLOOR

10,000 SF



UP TO 20,000 SF OFFICE FLEX SPACE

# 6000 METCALF AVENUE

# 1ST FLOOR

# **RECENT DEMO PICTURES**









UP TO 20,000 SF OFFICE FLEX SPACE

# 6000 METCALF AVENUE

# LOWER LEVEL

10,000 SF



Can be easily converted back to a garage door.



UP TO 20,000 SF OFFICE FLEX SPACE

# 6000 METCALF AVENUE



FOR MORE INFORMATION, CONTACT:

### MILES MCCUNE

FOUNDER, PRESIDENT
Direct: 816.831.1402
miles.mccune@range-rp.com

### **TRAVIS HELGESON**

CO-FOUNDER, VICE PRESIDENT Direct: 816.831.1403 travis.helgeson@range-rp.com