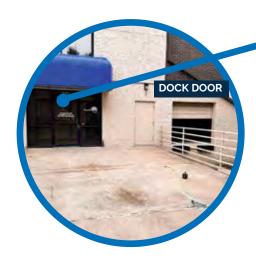

# LOWER LEVEL

10,000 SF

Can be easily converted back to a garage door.

UP TO 20,000 SF OFFICE FLEX SPACE