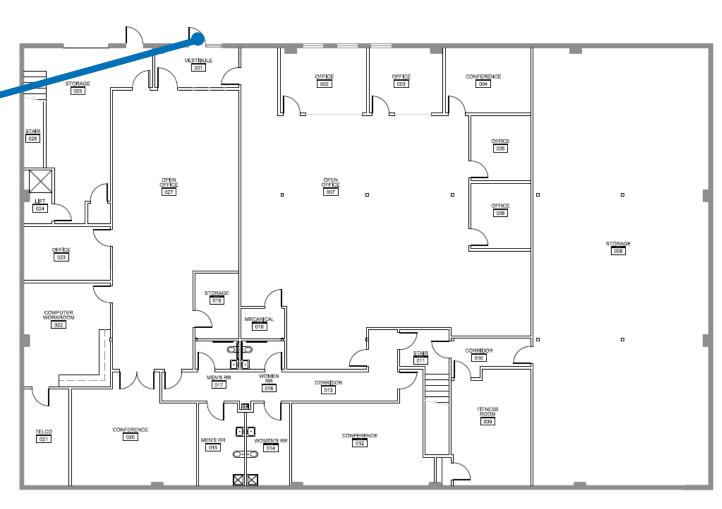

# FLOOR PLANS

### 1ST FLOOR

10,000 SF

UP TO 20,000 SF OFFICE FLEX SPACE

# 1ST FLOOR