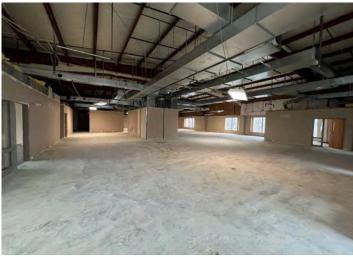

Chicken's |
| 5. Culver's     | 13. Planet Fitness |
| 6. Panera       | 14. McDonald's     |
| 7. USPS         | 15. Hy-Vee         |
| 8. Jose Peppers | s16. Sonic         |





# PROPERTY SUMMARY



### **HIGHLIGHTS**

- Year Built: 1987
- Up to 20,000 SF Office/Flex Space
  - 10,000 SF of traditional office space on the 1st floor
  - 10,000 SF of flex space on the 2nd floor (entire floor can easily be converted all to storage/warehouse space)
- Loading Dock Door
- Amazing versatility for an owner user needing true flex space
- Premier location and accessibility at the nexus of 635 & I-35 in Overland Park

UP TO 20,000 SF OFFICE FLEX SPACE

# FLOOR PLANS

### 1ST FLOOR

10,000 SF



UP TO 20,000 SF OFFICE FLEX SPACE

# 6000 METCALF AVENUE

# 1ST FLOOR

# **RECENT DEMO PICTURES**









UP TO 20,000 SF OFFICE FLEX SPACE

# 6000 METCALF AVENUE

# LOWER LEVEL

10,000 SF



Can be easily converted back to a garage door.



UP TO 20,000 SF OFFICE FLEX SPACE

# 6000 METCALF AVENUE



FOR MORE INFORMATION, CONTACT:

### MILES MCCUNE

FOUNDER, PRESIDENT
Direct: 816.831.1402
miles.mccune@range-rp.com

### **TRAVIS HELGESON**

CO-FOUNDER, VICE PRESIDENT Direct: 816.831.1403 travis.helgeson@range-rp.com