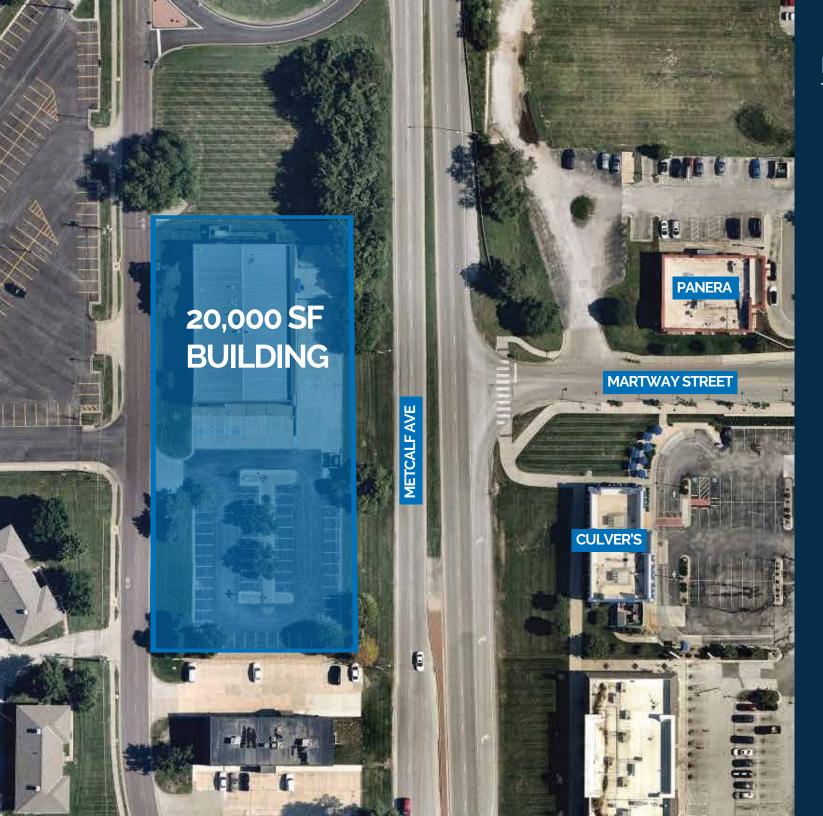

# **Location Highlights**

PREMIER LOCATION WITH HIGHWAY ACCESS/EGRESS FROM I-35 & I-635

Proximity To Critical Operations/Locations

| Interstate 35  | < 1 Min |
|----------------|---------|
| Interstate 635 | 1 Min   |
| Interstate 70  | 3 Min   |
| KCI            | Min     |
| South Overland | Min     |
| Lee's Summit 4 | Min     |

### Surrounding Retail Amenities

| 1. Target       | 9. Chipotle        |
|-----------------|--------------------|
| 2. Starbucks    | 10. D'Bronx        |
| 3. Chick-fil-A  | 11. CVS            |
| 4. Topper's     | 12. Slim Chicken's |
| 5. Culver's     | 13. Planet Fitness |
| 6. Panera       | 14. McDonald's     |
| 7. USPS         | 15. Hy-Vee         |
| 8. Jose Peppers | s16. Sonic         |