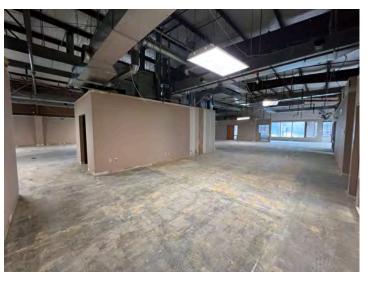

im Chicken's |
| 5. Culver's     | 13. Planet Fitness |
| 6. Panera       | 14. McDonald's     |
| 7. USPS         | 15. Hy-Vee         |
| 8. Jose Peppers | s16. Sonic         |





# PROPERTY SUMMARY



### **HIGHLIGHTS**

- Year Built: 1987
- Up to 20,000 SF Office/Flex Space
  - 10,000 SF of traditional office space on the 1st floor
  - 10,000 SF of flex space on the 2nd floor (entire floor can easily be converted all to storage/warehouse space)
- Loading Dock Door
- Amazing versatility for an owner user needing true flex space
- Premier location and accessibility at the nexus of 635 & I-35 in Overland Park

UP TO 20,000 SF OFFICE FLEX SPACE

# FLOOR PLANS

### 1ST FLOOR

10,000 SF



UP TO 20,000 SF OFFICE FLEX SPACE

# 6000 METCALF AVENUE

# 1ST FLOOR

# **RECENT DEMO PICTURES**









UP TO 20,000 SF OFFICE FLEX SPACE

# 6000 METCALF AVENUE

# LOWER LEVEL

10,000 SF



Can be easily converted back to a garage door.



UP TO 20,000 SF OFFICE FLEX SPACE

# 6000 METCALF AVENUE



FOR MORE INFORMATION, CONTACT:

### MILES MCCUNE

FOUNDER, PRESIDENT
Direct: 816.831.1402
miles.mccune@range-rp.com

### **TRAVIS HELGESON**

CO-FOUNDER, VICE PRESIDENT Direct: 816.831.1403 travis.helgeson@range-rp.com