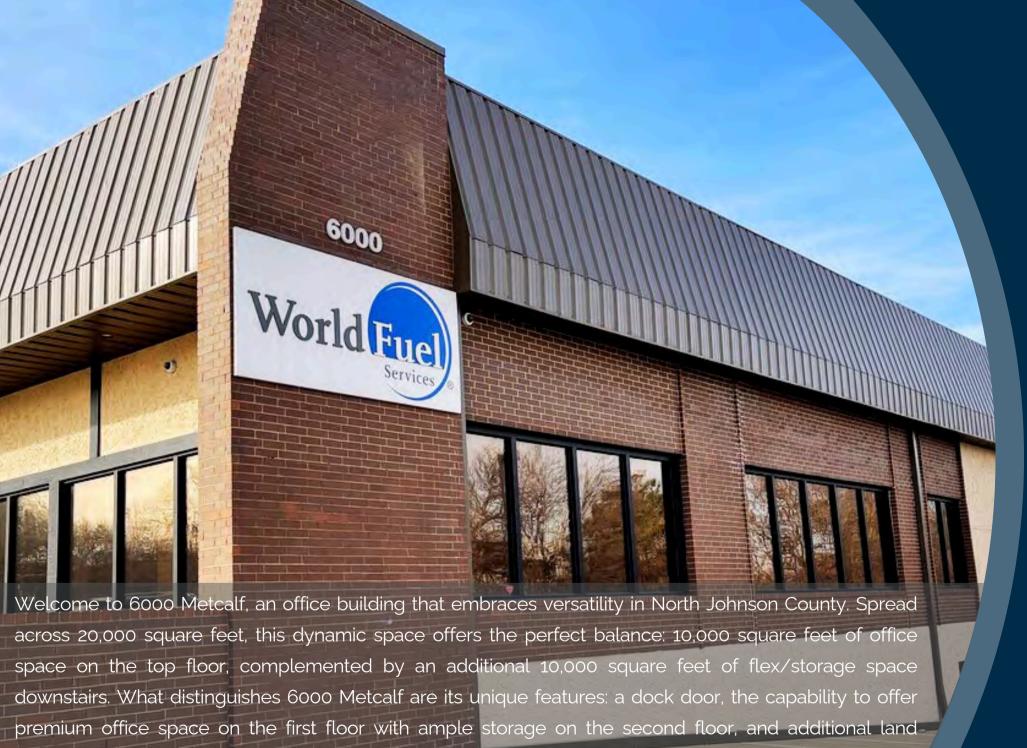

# 6000 METCALF AVENUE

acreage surrounding the property. Situated at the nexus of I-35 & I-635, accessibility is unparalleled, ensuring seamless connectivity to the entire Kansas City Metro area.

### **HIGHLIGHTS**

- Year Built: 1987
- Up to 20,000 SF Office/Flex Space
  - 10,000 SF of traditional office space on the 1st floor
  - 10,000 SF of flex space on the 2nd floor (entire floor can easily be converted all to storage/warehouse space)
- Loading Dock Door
- Amazing versatility for an owner user needing true flex space
- Premier location and accessibility at the nexus of 635 & I-35 in Overland Park