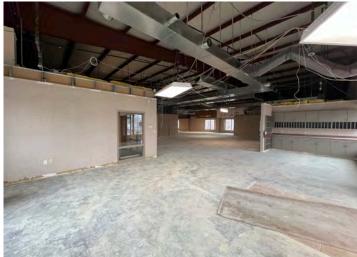

hicken's |
| 5. Culver's     | 13. Planet Fitness |
| 6. Panera       | 14. McDonald's     |
| 7. USPS         | 15. Hy-Vee         |
| 8. Jose Peppers | s16. Sonic         |





# PROPERTY SUMMARY



### **HIGHLIGHTS**

- Year Built: 1987
- Up to 20,000 SF Office/Flex Space
  - 10,000 SF of traditional office space on the 1st floor
  - 10,000 SF of flex space on the 2nd floor (entire floor can easily be converted all to storage/warehouse space)
- Loading Dock Door
- Amazing versatility for an owner user needing true flex space
- Premier location and accessibility at the nexus of 635 & I-35 in Overland Park

UP TO 20,000 SF OFFICE FLEX SPACE

# FLOOR PLANS

### 1ST FLOOR

10,000 SF



UP TO 20,000 SF OFFICE FLEX SPACE

# 6000 METCALF AVENUE

# 1ST FLOOR

# **RECENT DEMO PICTURES**









UP TO 20,000 SF OFFICE FLEX SPACE

# 6000 METCALF AVENUE

# LOWER LEVEL

10,000 SF



Can be easily converted back to a garage door.



UP TO 20,000 SF OFFICE FLEX SPACE

# 6000 METCALF AVENUE



FOR MORE INFORMATION, CONTACT:

### MILES MCCUNE

FOUNDER, PRESIDENT
Direct: 816.831.1402
miles.mccune@range-rp.com

### **TRAVIS HELGESON**

CO-FOUNDER, VICE PRESIDENT Direct: 816.831.1403 travis.helgeson@range-rp.com