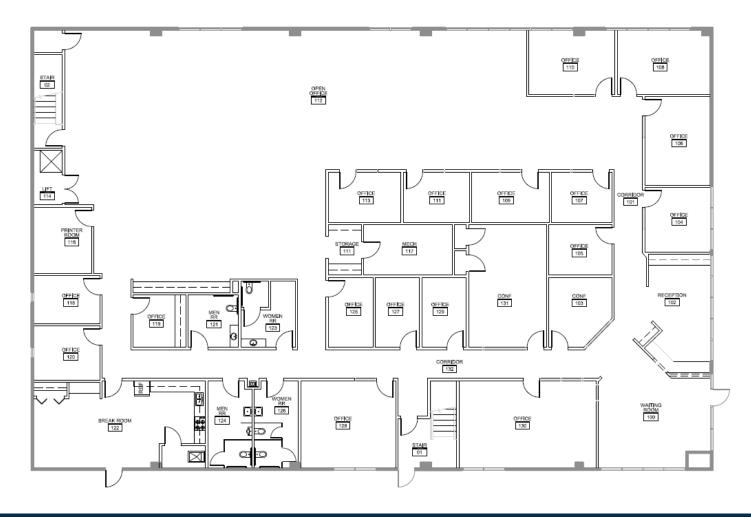

Starbucks    | 10. D'Bronx        |
| 3. Chick-fil-A  | 11. CVS            |
| 4. Topper's     | 12. Slim Chicken's |
| 5. Culver's     | 13. Planet Fitness |
| 6. Panera       | 14. McDonald's     |
| 7. USPS         | 15. Hy-Vee         |
| 8. Jose Peppers | s16. Sonic         |





# PROPERTY SUMMARY



### **HIGHLIGHTS**

- Year Built: 1987
- Up to 20,000 SF Office/Flex Space
  - 10,000 SF of traditional office space on the 1st floor
  - 10,000 SF of flex space on the 2nd floor (entire floor can easily be converted all to storage/warehouse space)
- Loading Dock Door
- Amazing versatility for an owner user needing true flex space
- Premier location and accessibility at the nexus of 635 & I-35 in Overland Park

UP TO 20,000 SF OFFICE FLEX SPACE

# FLOOR PLANS

### 1ST FLOOR

10,000 SF



UP TO 20,000 SF OFFICE FLEX SPACE

# 6000 METCALF AVENUE

# 1ST FLOOR

# **RECENT DEMO PICTURES**









UP TO 20,000 SF OFFICE FLEX SPACE

# 6000 METCALF AVENUE

# LOWER LEVEL

10,000 SF



Can be easily converted back to a garage door.



UP TO 20,000 SF OFFICE FLEX SPACE

# 6000 METCALF AVENUE



FOR MORE INFORMATION, CONTACT:

### MILES MCCUNE

FOUNDER, PRESIDENT
Direct: 816.831.1402
miles.mccune@range-rp.com

### **TRAVIS HELGESON**

CO-FOUNDER, VICE PRESIDENT Direct: 816.831.1403 travis.helgeson@range-rp.com