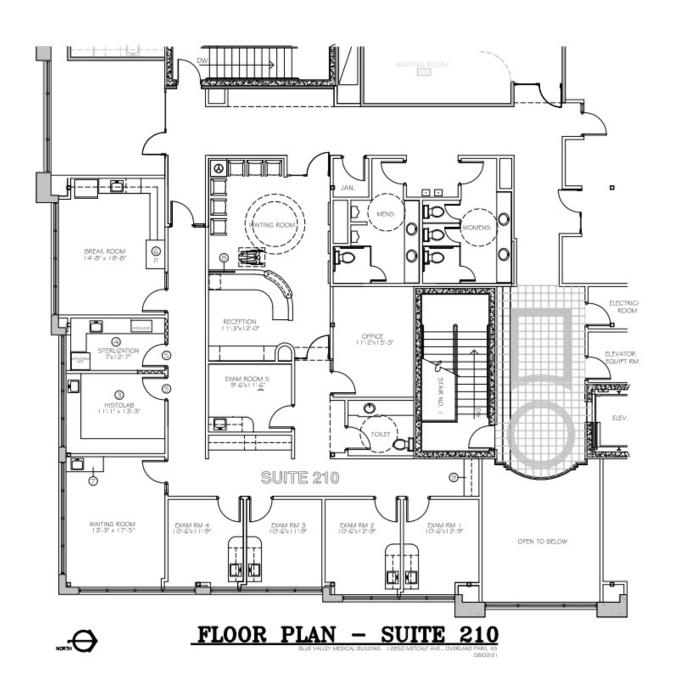

## SECOND FLOOR: +/- 2,912 RSF

#### **HIGHLIGHTS**

- Beautiful lobby/waiting area for patients
- 5 exam rooms with plumbing, 2 waiting areas (1 with plumbing), a sterilizer room with plumbing, a large break room, a provider office and a histology lab
- Monument Signage available on Metcalf Avenue w/22,300 CPD
- Sublease through 10/31/2026