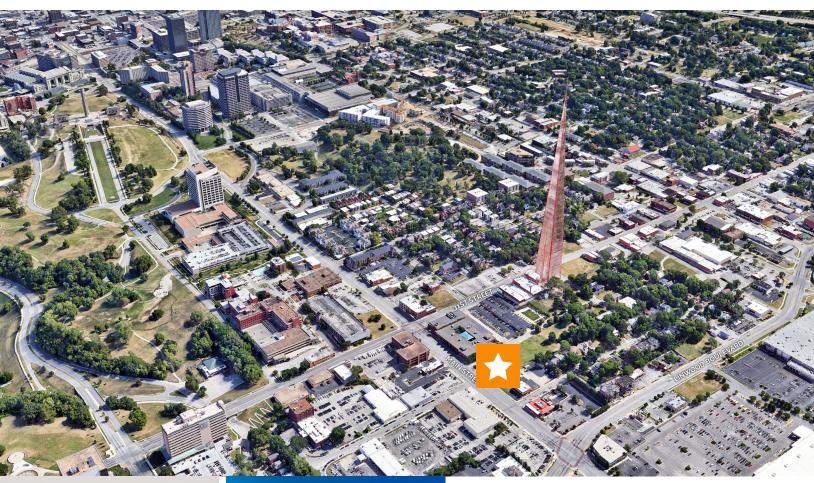

### **PROPERTY HIGHLIGHTS:**

- ±13,000 square feet on two full floors, plus bonus 6,500 finished basement for lease
- · Fully furnished with high-end workstations in place
- Main-and-main location in the growing Midtown neighborhood, direct access to the newly expanded streetcar line
- Surrounded by ample area amenities-multiple dining, shopping, service and entertainment options
- Instant access to Interstate 35 and Highway 71 with easy connection to Interstate 70 and 435
- · Dedicated surface lot parking
- Flexible lease terms available

### **DRIVE TIMES:**

- Downtown/River Market, 10 minutes
- Crown Center/Crossroads, 5 minutes
- Interstate Access: I-35, 5 minutes; I-435,
   10 minutes; Highway-71, 5 minutes
- Country Club Plaza, 15-20 minutes
- Downtown Airport, 10 minutes
- KCI Airport, 35-40 minutes