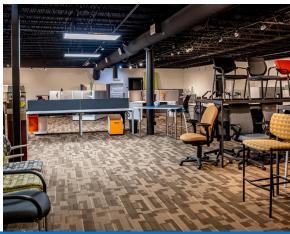

### **PROPERTY HIGHLIGHTS:**

- ±13,000 square feet on two full floors, plus bonus 6,500 finished basement for lease
- · Fully furnished with high-end workstations in place
- Main-and-main location in the growing Midtown neighborhood, direct access to the newly expanded streetcar line
- Surrounded by ample area amenities-multiple dining, shopping, service and entertainment options
- Instant access to Interstate 35 and Highway 71 with easy connection to Interstate 70 and 435
- · Dedicated surface lot parking
- Flexible lease terms available