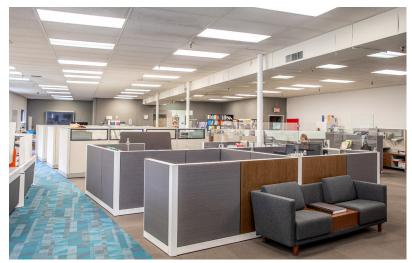

### **PROPERTY HIGHLIGHTS:**

- ±13,000 square feet on two full floors, plus bonus 6,500 finished basement for lease
- · Fully furnished with high-end workstations in place
- Main-and-main location in the growing Midtown neighborhood, direct access to the newly expanded streetcar line
- Surrounded by ample area amenities-multiple dining, shopping, service and entertainment options
- Instant access to Interstate 35 and Highway 71 with easy connection to Interstate 70 and 435
- · Dedicated surface lot parking
- Flexible lease terms available