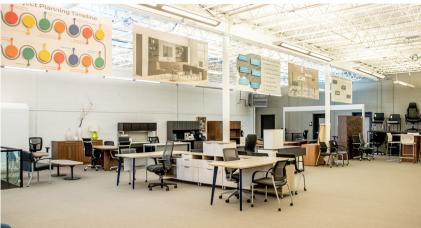

### **PROPERTY HIGHLIGHTS:**

- ±13,000 square feet on two full floors, plus bonus 6,500 finished basement for lease
- · Fully furnished with high-end workstations in place
- Main-and-main location in the growing Midtown neighborhood, direct access to the newly expanded streetcar line
- Surrounded by ample area amenities-multiple dining, shopping, service and entertainment options
- Instant access to Interstate 35 and Highway 71 with easy connection to Interstate 70 and 435
- · Dedicated surface lot parking
- Flexible lease terms available