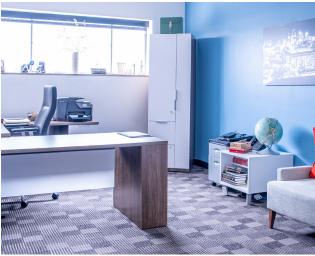

### **PROPERTY HIGHLIGHTS:**

- ±13,000 square feet on two full floors, plus bonus 6,500 finished basement for lease
- · Fully furnished with high-end workstations in place
- Main-and-main location in the growing Midtown neighborhood, direct access to the newly expanded streetcar line
- Surrounded by ample area amenities-multiple dining, shopping, service and entertainment options
- Instant access to Interstate 35 and Highway 71 with easy connection to Interstate 70 and 435
- · Dedicated surface lot parking
- Flexible lease terms available