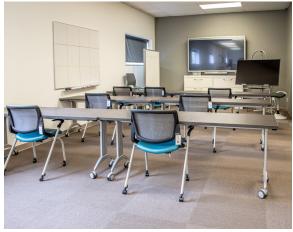

### **PROPERTY HIGHLIGHTS:**

- ±13,000 square feet on two full floors, plus bonus 6,500 finished basement for lease
- · Fully furnished with high-end workstations in place
- Main-and-main location in the growing Midtown neighborhood, direct access to the newly expanded streetcar line
- Surrounded by ample area amenities-multiple dining, shopping, service and entertainment options
- Instant access to Interstate 35 and Highway 71 with easy connection to Interstate 70 and 435
- · Dedicated surface lot parking
- Flexible lease terms available