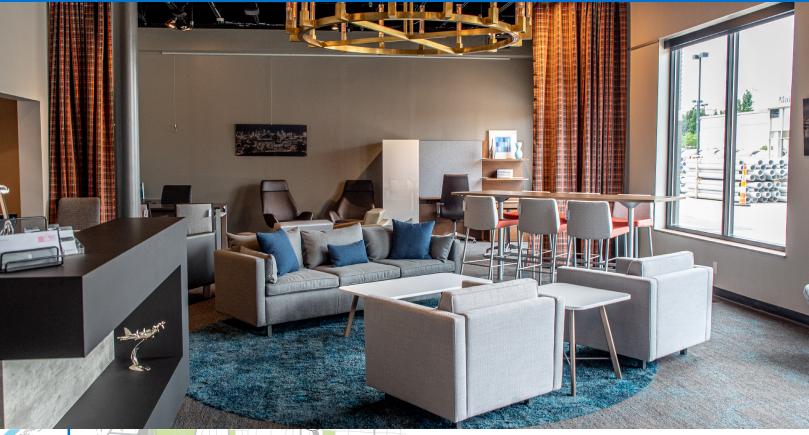

### **PROPERTY HIGHLIGHTS:**

- ±13,000 square feet on two full floors, plus bonus 6,500 finished basement for lease
- · Fully furnished with high-end workstations in place
- Main-and-main location in the growing Midtown neighborhood, direct access to the newly expanded streetcar line
- Surrounded by ample area amenities-multiple dining, shopping, service and entertainment options
- Instant access to Interstate 35 and Highway 71 with easy connection to Interstate 70 and 435
- · Dedicated surface lot parking
- Flexible lease terms available